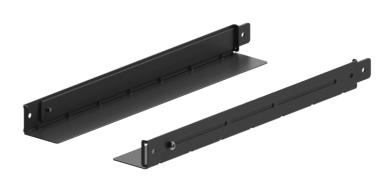

## ALR50 Adjustable 19" I-rail set - 480 to 830 mm depth

An adjustable (480 to 830 mm depth) 19" L-rail set made of 1,5mm and 3mm thick cold rolled steel finished with a black structured powder coating. The in-depth adjustable L-rails provide extra support when mounting heavy equipment. Universally usable but especially suited to use in combination with OPR series.

## **Product Features:**

| Dimensions | 65 x 43 x 480-830 mm (W x H x D) (Adjustable depth) |
|------------|-----------------------------------------------------|
| Weight     | 1.7 kg                                              |
| Max. load  | 25 kg                                               |