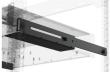

## ALR50 Adjustable 19" I-rail set - 480 to 830 mm depth

An adjustable (480 to 830 mm depth) 19" L-rail set made of 1,5mm and 3mm thick cold rolled steel finished with a black structured powder coating. The in-depth adjustable L-rails provide extra support when mounting heavy equipment. Universally usable but especially suited to use in combination with OPR series.