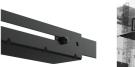

## ALR50 Adjustable 19" I-rail set - 480 to 830 mm depth

An adjustable (480 to 830 mm depth) 19" L-rail set made of 1,5mm and 3mm thick cold rolled steel finished with a black structured powder coating. The in-depth adjustable L-rails provide extra support when mounting heavy equipment. Universally usable but especially suited to use in combination with OPR series.