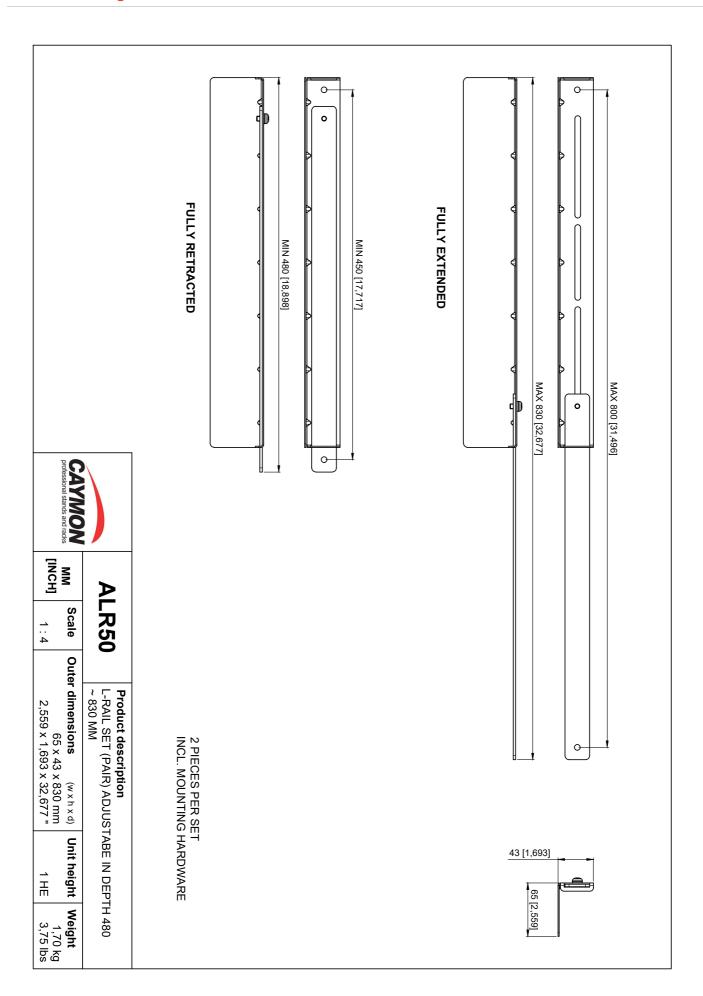

## ALR50 Adjustable 19" I-rail set - 480 to 830 mm depth

An adjustable (480 to 830 mm depth) 19" L-rail set made of 1,5mm and 3mm thick cold rolled steel finished with a black structured powder coating. The in-depth adjustable L-rails provide extra support when mounting heavy equipment. Universally usable but especially suited to use in combination with OPR series.

## **Product Features:**

| Dimensions | 65 x 43 x 480-830 mm (W x H x D) (Adjustable depth) |
|------------|-----------------------------------------------------|
| Weight     | 1.7 kg                                              |
| Max. load  | 25 kg                                               |