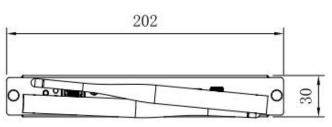

| KEY FEATURES          |                                                           |
|-----------------------|-----------------------------------------------------------|
| Model                 | Avtek OPS 4K i5 1135G7                                    |
| Dedicated to          | 1TV207; 1TV208; 1TV226; 1TV239                            |
| CPU                   | 4-core Intel® Core™ i5-1135G7                             |
| Frequency             | 2.4 GHz base (4.2GHz max.)                                |
| TDP                   | 15W                                                       |
| RAM                   | 8GB DDR4 SO-DIMM (2-slot)                                 |
| Storage               | 256GB SSD SATA III                                        |
| Ports                 | HDMI OUT 4x USB 3.0 USB Type-C Audio OUT Mic IN LAN(RJ45) |
| Kensington Lock       | Yes                                                       |
| Product dimensions    | 202 mm × 142.1 mm × 30 mm                                 |
| Input power           | 12-19V                                                    |
| Power consumption     | 65W max / 0.6W stand-by                                   |
| Operation temperature | 0°C ~ 45°C                                                |
| Operation humidity    | 10% ~ 90% RH                                              |
| Storage temperature   | -20°C ~ 60°C                                              |
| Storage humidity      | 10% ~ 90% RH                                              |
| Warranty              | 2 years                                                   |