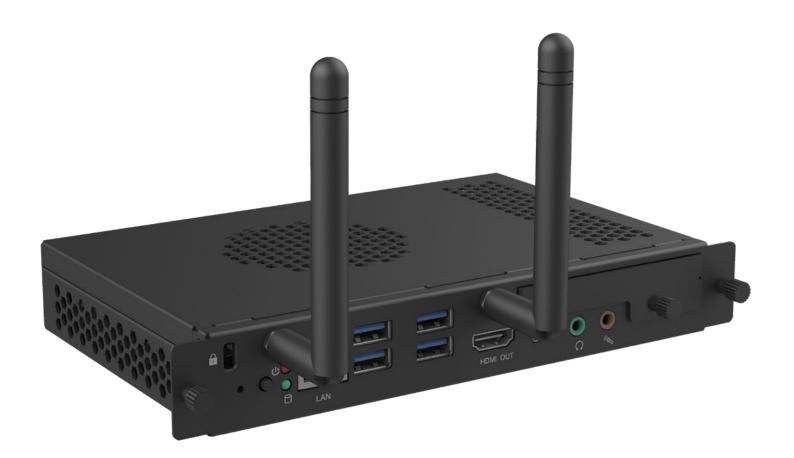

| KEY FEATURES          |                                                           |
|-----------------------|-----------------------------------------------------------|
| Model                 | Avtek OPS 4K i5 1135G7                                    |
| Dedicated to          | 1TV207; 1TV208; 1TV226; 1TV239                            |
| CPU                   | 4-core Intel® Core™ i5-1135G7                             |
| Frequency             | 2.4 GHz base (4.2GHz max.)                                |
| TDP                   | 15W                                                       |
| RAM                   | 8GB DDR4 SO-DIMM (2-slot)                                 |
| Storage               | 256GB SSD SATA III                                        |
| Ports                 | HDMI OUT 4x USB 3.0 USB Type-C Audio OUT Mic IN LAN(RJ45) |
| Kensington Lock       | Yes                                                       |
| Product dimensions    | 202 mm × 142.1 mm × 30 mm                                 |
| Input power           | 12-19V                                                    |
| Power consumption     | 65W max / 0.6W stand-by                                   |
| Operation temperature | 0°C ~ 45°C                                                |
| Operation humidity    | 10% ~ 90% RH                                              |
| Storage temperature   | -20°C ~ 60°C                                              |
| Storage humidity      | 10% ~ 90% RH                                              |
| Warranty              | 2 years                                                   |