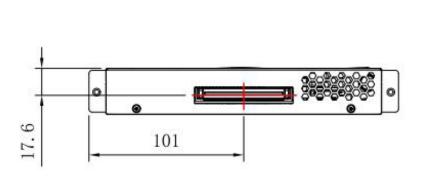

| KEY FEATURES          |                                                           |
|-----------------------|-----------------------------------------------------------|
| Model                 | Avtek OPS 4K i5 1135G7                                    |
| Dedicated to          | 1TV207; 1TV208; 1TV226; 1TV239                            |
| CPU                   | 4-core Intel® Core™ i5-1135G7                             |
| Frequency             | 2.4 GHz base (4.2GHz max.)                                |
| TDP                   | 15W                                                       |
| RAM                   | 8GB DDR4 SO-DIMM (2-slot)                                 |
| Storage               | 256GB SSD SATA III                                        |
| Ports                 | HDMI OUT 4x USB 3.0 USB Type-C Audio OUT Mic IN LAN(RJ45) |
| Kensington Lock       | Yes                                                       |
| Product dimensions    | 202 mm × 142.1 mm × 30 mm                                 |
| Input power           | 12-19V                                                    |
| Power consumption     | 65W max / 0.6W stand-by                                   |
| Operation temperature | 0°C ~ 45°C                                                |
| Operation humidity    | 10% ~ 90% RH                                              |
| Storage temperature   | -20°C ~ 60°C                                              |
| Storage humidity      | 10% ~ 90% RH                                              |
| Warranty              | 2 years                                                   |