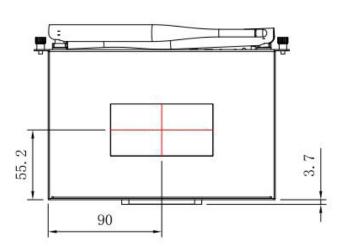

| KEY FEATURES          |                                                           |
|-----------------------|-----------------------------------------------------------|
| Model                 | Avtek OPS 4K i5 1135G7                                    |
| Dedicated to          | 1TV207; 1TV208; 1TV226; 1TV239                            |
| CPU                   | 4-core Intel® Core™ i5-1135G7                             |
| Frequency             | 2.4 GHz base (4.2GHz max.)                                |
| TDP                   | 15W                                                       |
| RAM                   | 8GB DDR4 SO-DIMM (2-slot)                                 |
| Storage               | 256GB SSD SATA III                                        |
| Ports                 | HDMI OUT 4x USB 3.0 USB Type-C Audio OUT Mic IN LAN(RJ45) |
| Kensington Lock       | Yes                                                       |
| Product dimensions    | 202 mm × 142.1 mm × 30 mm                                 |
| Input power           | 12-19V                                                    |
| Power consumption     | 65W max / 0.6W stand-by                                   |
| Operation temperature | 0°C ~ 45°C                                                |
| Operation humidity    | 10% ~ 90% RH                                              |
| Storage temperature   | -20°C ~ 60°C                                              |
| Storage humidity      | 10% ~ 90% RH                                              |
| Warranty              | 2 years                                                   |