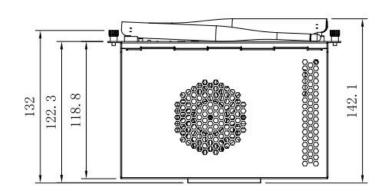

| KEY FEATURES          |                                                           |
|-----------------------|-----------------------------------------------------------|
| Model                 | Avtek OPS 4K i5 1135G7                                    |
| Dedicated to          | 1TV207; 1TV208; 1TV226; 1TV239                            |
| CPU                   | 4-core Intel® Core™ i5-1135G7                             |
| Frequency             | 2.4 GHz base (4.2GHz max.)                                |
| TDP                   | 15W                                                       |
| RAM                   | 8GB DDR4 SO-DIMM (2-slot)                                 |
| Storage               | 256GB SSD SATA III                                        |
| Ports                 | HDMI OUT 4x USB 3.0 USB Type-C Audio OUT Mic IN LAN(RJ45) |
| Kensington Lock       | Yes                                                       |
| Product dimensions    | 202 mm × 142.1 mm × 30 mm                                 |
| Input power           | 12-19V                                                    |
| Power consumption     | 65W max / 0.6W stand-by                                   |
| Operation temperature | 0°C ~ 45°C                                                |
| Operation humidity    | 10% ~ 90% RH                                              |
| Storage temperature   | -20°C ~ 60°C                                              |
| Storage humidity      | 10% ~ 90% RH                                              |
| Warranty              | 2 years                                                   |