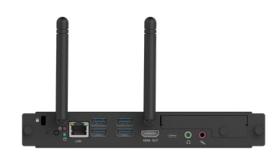

| KEY FEATURES          |                                                           |
|-----------------------|-----------------------------------------------------------|
| Model                 | Avtek OPS 4K i5 1135G7                                    |
| Dedicated to          | 1TV207; 1TV208; 1TV226; 1TV239                            |
| CPU                   | 4-core Intel® Core™ i5-1135G7                             |
| Frequency             | 2.4 GHz base (4.2GHz max.)                                |
| TDP                   | 15W                                                       |
| RAM                   | 8GB DDR4 SO-DIMM (2-slot)                                 |
| Storage               | 256GB SSD SATA III                                        |
| Ports                 | HDMI OUT 4x USB 3.0 USB Type-C Audio OUT Mic IN LAN(RJ45) |
| Kensington Lock       | Yes                                                       |
| Product dimensions    | 202 mm × 142.1 mm × 30 mm                                 |
| Input power           | 12-19V                                                    |
| Power consumption     | 65W max / 0.6W stand-by                                   |
| Operation temperature | 0°C ~ 45°C                                                |
| Operation humidity    | 10% ~ 90% RH                                              |
| Storage temperature   | -20°C ~ 60°C                                              |
| Storage humidity      | 10% ~ 90% RH                                              |
| Warranty              | 2 years                                                   |