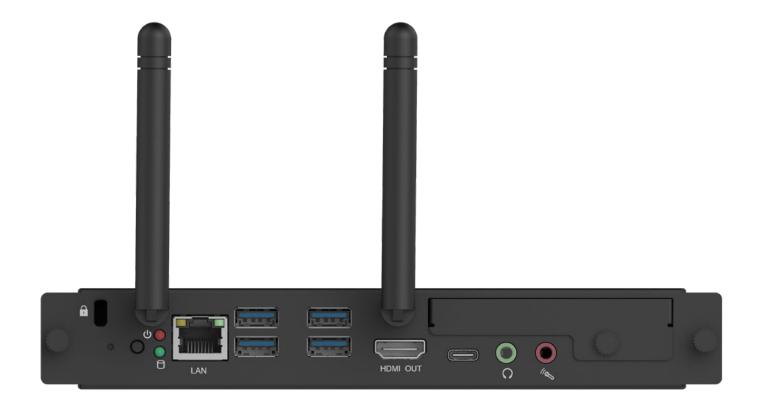

| KEY FEATURES          |                                                           |
|-----------------------|-----------------------------------------------------------|
| Model                 | Avtek OPS 4K i5 1135G7                                    |
| Dedicated to          | 1TV207; 1TV208; 1TV226; 1TV239                            |
| CPU                   | 4-core Intel® Core™ i5-1135G7                             |
| Frequency             | 2.4 GHz base (4.2GHz max.)                                |
| TDP                   | 15W                                                       |
| RAM                   | 8GB DDR4 SO-DIMM (2-slot)                                 |
| Storage               | 256GB SSD SATA III                                        |
| Ports                 | HDMI OUT 4x USB 3.0 USB Type-C Audio OUT Mic IN LAN(RJ45) |
| Kensington Lock       | Yes                                                       |
| Product dimensions    | 202 mm × 142.1 mm × 30 mm                                 |
| Input power           | 12-19V                                                    |
| Power consumption     | 65W max / 0.6W stand-by                                   |
| Operation temperature | 0°C ~ 45°C                                                |
| Operation humidity    | 10% ~ 90% RH                                              |
| Storage temperature   | -20°C ~ 60°C                                              |
| Storage humidity      | 10% ~ 90% RH                                              |
| Warranty              | 2 years                                                   |