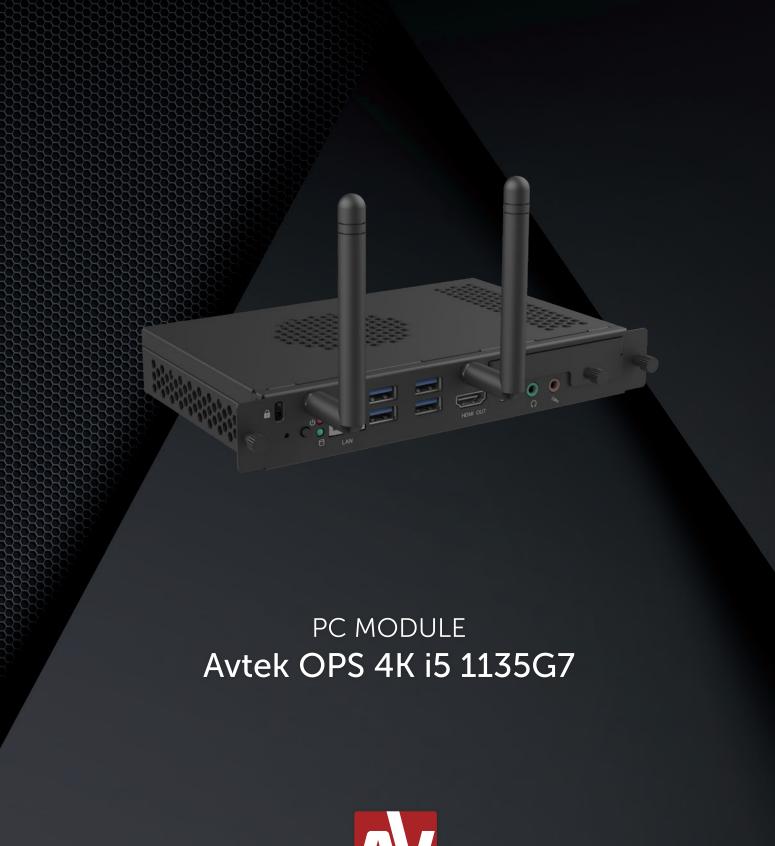

Designed to expand the capabilities of IFP. The device will easily replace a desktop or laptop computer. Once configured and connected to the Avtek TouchScreen, it allows you to choose between Windows and Android operating systems and is equipped with a number of ports for easy connection to other devices.

| KEY FEATURES          |                                                           |
|-----------------------|-----------------------------------------------------------|
| Model                 | Avtek OPS 4K i5 1135G7                                    |
| Dedicated to          | 1TV207; 1TV208; 1TV226; 1TV239                            |
| CPU                   | 4-core Intel® Core™ i5-1135G7                             |
| Frequency             | 2.4 GHz base (4.2GHz max.)                                |
| TDP                   | 15W                                                       |
| RAM                   | 8GB DDR4 SO-DIMM (2-slot)                                 |
| Storage               | 256GB SSD SATA III                                        |
| Ports                 | HDMI OUT 4x USB 3.0 USB Type-C Audio OUT Mic IN LAN(RJ45) |
| Kensington Lock       | Yes                                                       |
| Product dimensions    | 202 mm × 142.1 mm × 30 mm                                 |
| Input power           | 12-19V                                                    |
| Power consumption     | 65W max / 0.6W stand-by                                   |
| Operation temperature | 0°C ~ 45°C                                                |
| Operation humidity    | 10% ~ 90% RH                                              |
| Storage temperature   | -20°C ~ 60°C                                              |
| Storage humidity      | 10% ~ 90% RH                                              |
| Warranty              | 2 years                                                   |