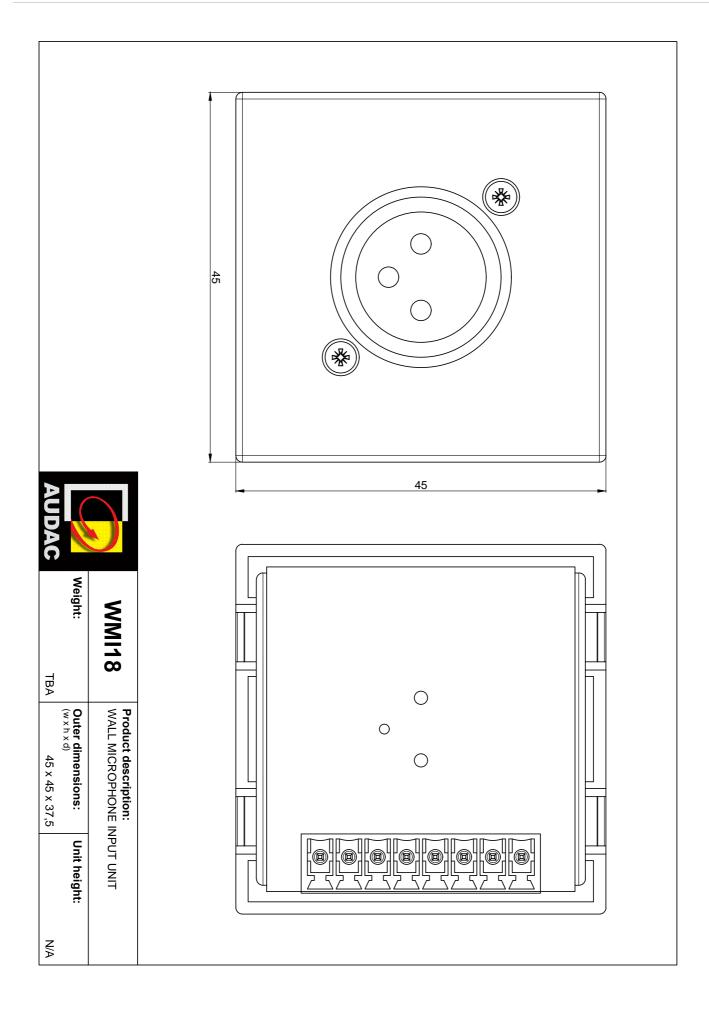

### Product information:

The WMI are flush mountable Wall Microphone Input Units, which can be integrated into several kinds of installation materials for system integration. They are fitted with a Female XLR input connector on the front side and a terminal block connector on the rear side. The signal which is applied to the input connection is converted to a differential signal with increased voltage levels. This way, the signal is made insensitive to interference and noise and can be transferred over a long distance without any loss of quality. This allows reliable signal transmission up to 300 meters over CAT5E (or better) twisted pair cabling. A jumper on the rear side allows enabling of 15 Volts phantom power. It should be used in combination with a matching device on the receiver end.

## Product Features:

| Dimensions   |          | 45 x 45 x 50 mm (W x H x D) |
|--------------|----------|-----------------------------|
| Construction |          | ABS                         |
| Mounting     |          | 45 x 45 mm                  |
| Colours      |          | Black (RAL9005) (WMI18/B)   |
|              |          | White (RAL9010) (WMI18/W)   |
| Accessories  | Optional | CP45CF1 Cover frame         |
|              |          | CP45CF2 Cover frame         |
| Variants:    |          | Shipping & Ordering:        |