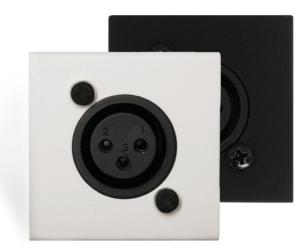

### Product information:

The WMI are flush mountable Wall Microphone Input Units, which can be integrated into several kinds of installation materials for system integration. They are fitted with a Female XLR input connector on the front side and a terminal block connector on the rear side. The signal which is applied to the input connection is converted to a differential signal with increased voltage levels. This way, the signal is made insensitive to interference and noise and can be transferred over a long distance without any loss of quality. This allows reliable signal transmission up to 300 meters over CAT5E (or better) twisted pair cabling. A jumper on the rear side allows enabling of 15 Volts phantom power. It should be used in combination with a matching device on the receiver end.

## Product Features:

| Dimensions   |          | 45 x 45 x 50 mm (W x H x D) |
|--------------|----------|-----------------------------|
| Construction |          | ABS                         |
| Mounting     |          | 45 x 45 mm                  |
| Colours      |          | Black (RAL9005) (WMI18/B)   |
|              |          | White (RAL9010) (WMI18/W)   |
| Accessories  | Optional | CP45CF1 Cover frame         |
|              |          | CP45CF2 Cover frame         |
| Variants:    |          | Shipping & Ordering:        |