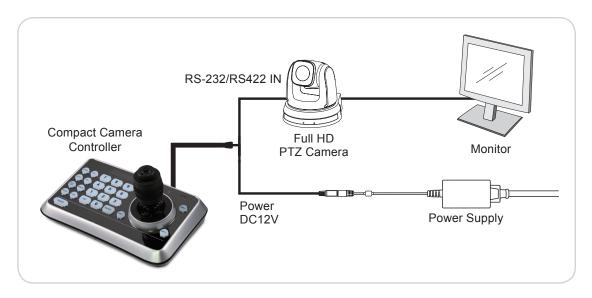

## Compact Camera Controller

The VS-K20 joystick controls any of the Lumens PTZ cameras. This accessory allows for easy operation and different camera adjustments. With its auto back light keys and OLED display, the VS-K20 is a great camera controller accessory.

## **Key Features**

- Joystick for Pan/Tilt/Zoom and focusing
- Easy operation of versatile camera adjustments
- The RS-232/RS-422 communication interfaces allow long-distance communication
- High brightness OLED display
- Multi-level protection from illegal operation and settings
- Auto backlight keys