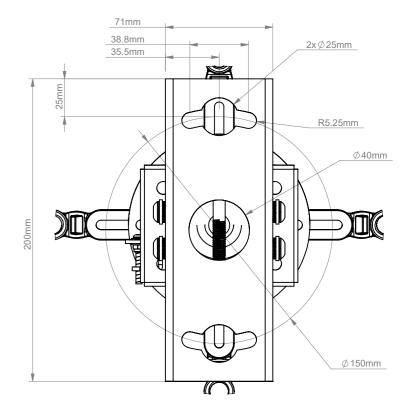

DETAIL A SCALE 2:5

|  | B-Tech International Design & Manufacturing Limited  Part of the B-Tech International Group of Companies |                                                                      |        |        | B-Tech No: | BT899-FD050                                                         |
|--|----------------------------------------------------------------------------------------------------------|----------------------------------------------------------------------|--------|--------|------------|---------------------------------------------------------------------|
|  |                                                                                                          |                                                                      |        |        | Title:     | Fixed Drop Heavy Duty Projector Ceiling Mount with Micro-Adjustment |
|  |                                                                                                          | UNLESS<br>OTHERWISE<br>SPECIFIED<br>DIMENSIONS ARE<br>IN MILLIMETERS | Size:  | A3     | Revision:  | 0.0                                                                 |
|  |                                                                                                          |                                                                      | Scale: | 1:10   | Date:      | 6/4/2018                                                            |
|  |                                                                                                          |                                                                      | Sheet: | 1 of 1 | File Name: | BTD-BT899-FD050                                                     |