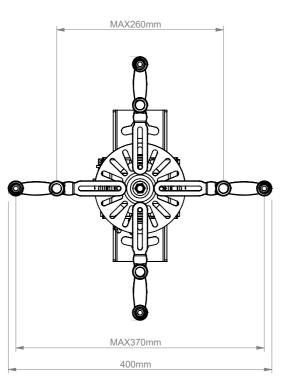

DETAIL A SCALE 2:5

|  | B-Tech International Design & Manufacturing Limited  Part of the B-Tech International Group of Companies |                                                                      |        |        | B-Tech No: | BT899-FD050                                                         |
|--|----------------------------------------------------------------------------------------------------------|----------------------------------------------------------------------|--------|--------|------------|---------------------------------------------------------------------|
|  |                                                                                                          |                                                                      |        |        | Title:     | Fixed Drop Heavy Duty Projector Ceiling Mount with Micro-Adjustment |
|  |                                                                                                          | UNLESS<br>OTHERWISE<br>SPECIFIED<br>DIMENSIONS ARE<br>IN MILLIMETERS | Size:  | A3     | Revision:  | 0.0                                                                 |
|  |                                                                                                          |                                                                      | Scale: | 1:10   | Date:      | 6/4/2018                                                            |
|  |                                                                                                          |                                                                      | Sheet: | 1 of 1 | File Name: | BTD-BT899-FD050                                                     |