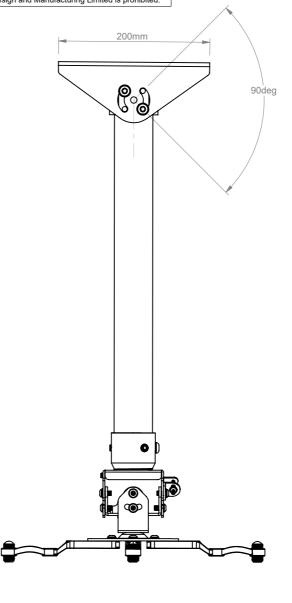

DETAIL A SCALE 2:5

|  | B-Tech International Design & Manufacturing Limited  Part of the B-Tech International Group of Companies |                                                                      |        |        | B-Tech No: | BT899-FD050                                                         |
|--|----------------------------------------------------------------------------------------------------------|----------------------------------------------------------------------|--------|--------|------------|---------------------------------------------------------------------|
|  |                                                                                                          |                                                                      |        |        | Title:     | Fixed Drop Heavy Duty Projector Ceiling Mount with Micro-Adjustment |
|  |                                                                                                          | UNLESS<br>OTHERWISE<br>SPECIFIED<br>DIMENSIONS ARE<br>IN MILLIMETERS | Size:  | A3     | Revision:  | 0.0                                                                 |
|  |                                                                                                          |                                                                      | Scale: | 1:10   | Date:      | 6/4/2018                                                            |
|  |                                                                                                          |                                                                      | Sheet: | 1 of 1 | File Name: | BTD-BT899-FD050                                                     |