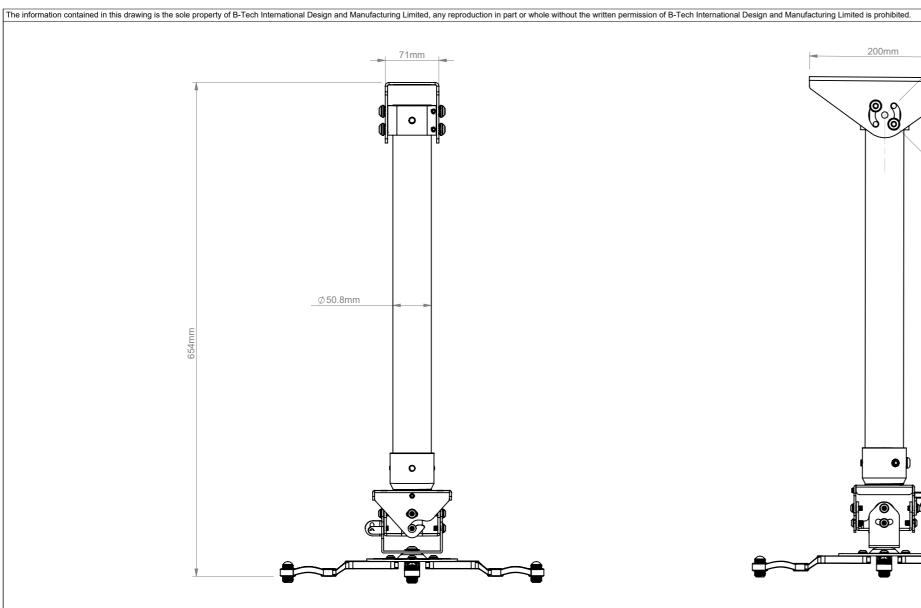

DETAIL A SCALE 2:5

|  | B-Tech International Design & Manufacturing Limited  Part of the B-Tech International Group of Companies |                                                                      |        |        | B-Tech No: | BT899-FD050                                                         |
|--|----------------------------------------------------------------------------------------------------------|----------------------------------------------------------------------|--------|--------|------------|---------------------------------------------------------------------|
|  |                                                                                                          |                                                                      |        |        | Title:     | Fixed Drop Heavy Duty Projector Ceiling Mount with Micro-Adjustment |
|  |                                                                                                          | UNLESS<br>OTHERWISE<br>SPECIFIED<br>DIMENSIONS ARE<br>IN MILLIMETERS | Size:  | A3     | Revision:  | 0.0                                                                 |
|  |                                                                                                          |                                                                      | Scale: | 1:10   | Date:      | 6/4/2018                                                            |
|  |                                                                                                          |                                                                      | Sheet: | 1 of 1 | File Name: | BTD-BT899-FD050                                                     |