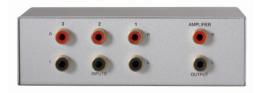

### Designed to connect up to three stereo devices to one Amplifier Input

- · Gold plated Phono connectors
- · Strong, stylish metal casing
- · Easy to use input selector
- Available in Silver

#### **Gold plated Phono connectors for strong** connection and minimum loss