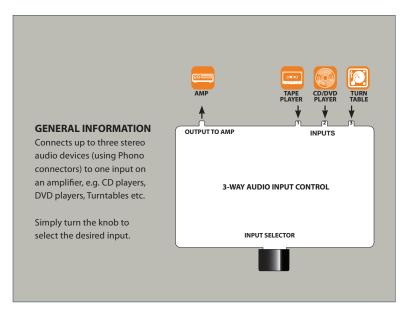

### Designed to connect up to three stereo devices to one Amplifier Input

- · Gold plated Phono connectors
- · Strong, stylish metal casing
- · Easy to use input selector
- Available in Silver