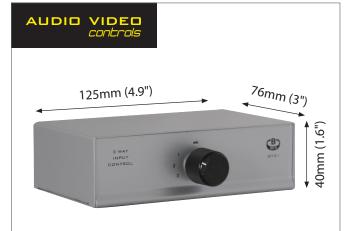

## 3-Way Audio Input Control with Phono Connectors

 $( \bigcap \mathcal{H} )$  For more information please visit www.btechavmounts.com/BT31

**BT31** 

## **BT31**

3-Way Audio Video Control with Phono Connectors

### Designed to connect up to three stereo devices to one Amplifier Input

- · Gold plated Phono connectors
- · Strong, stylish metal casing
- · Easy to use input selector
- Available in Silver