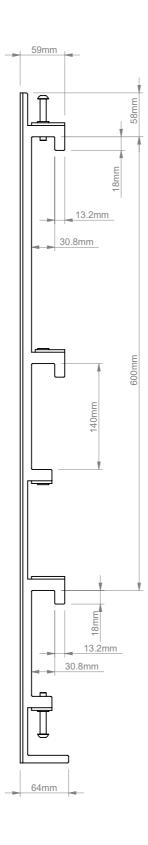

| B-Tech International Design and Manufacturing Limited |                               |            | B-Tech No: | BT8390-VESA800F                           |
|-------------------------------------------------------|-------------------------------|------------|------------|-------------------------------------------|
| Part of the B-Tech International Group of Companies   |                               |            | Version:   | V1.0                                      |
| B                                                     | UNLESS OTHERWISE SPECIFIED    | Size: A3   | Title:     | System X: XL Vertical Arm Mount (VESA800) |
|                                                       | DIMENSIONS ARE IN MILLIMETERS | Scale: 1:5 | Revision:  | 0.1                                       |
| FETTER (3) DET PAC                                    | Sheet: 1 of 1 Date:           | 10/11/2016 | File Name: | BTD-BT8390-VESA800F-R0.1                  |