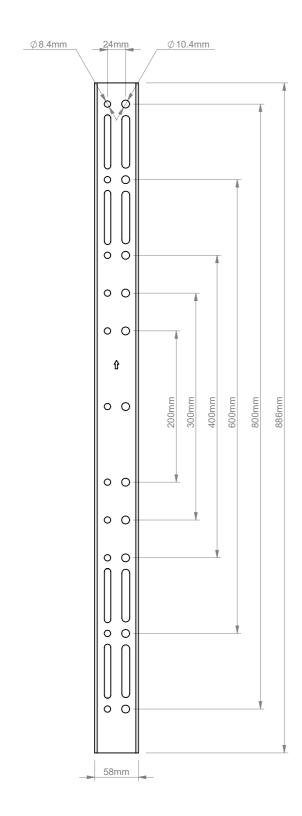

| B-Tech International Design and Manufacturing Limited |                               |            | B-Tech No: | BT8390-VESA800F                           |
|-------------------------------------------------------|-------------------------------|------------|------------|-------------------------------------------|
| Part of the B-Tech International Group of Companies   |                               |            | Version:   | V1.0                                      |
| B                                                     | UNLESS OTHERWISE SPECIFIED    | Size: A3   | Title:     | System X: XL Vertical Arm Mount (VESA800) |
|                                                       | DIMENSIONS ARE IN MILLIMETERS | Scale: 1:5 | Revision:  | 0.1                                       |
| FETTER (3) DET PAC                                    | Sheet: 1 of 1 Date:           | 10/11/2016 | File Name: | BTD-BT8390-VESA800F-R0.1                  |