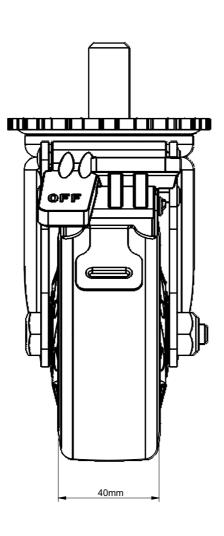

| B-Tech International Design and Manufacturing Limited |                               |                   | B-Tech No: | BT8380-CASTORS                         |
|-------------------------------------------------------|-------------------------------|-------------------|------------|----------------------------------------|
| Part of the B-Tech International Group of Companies   |                               |                   | Version:   | V1.1                                   |
| B                                                     | UNLESS OTHERWISE SPECIFIED    | Size: A3          | Title:     | 4 Inch Brake Castor With M16x30mm Stem |
|                                                       | DIMENSIONS ARE IN MILLIMETERS | <b>Scale:</b> 2:3 | Revision:  | 0.1                                    |
|                                                       | Sheet: 1 of 1 Date:           | 12/9/2016         | File Name: | BTD-BT8380-CASTORS-R0.1                |