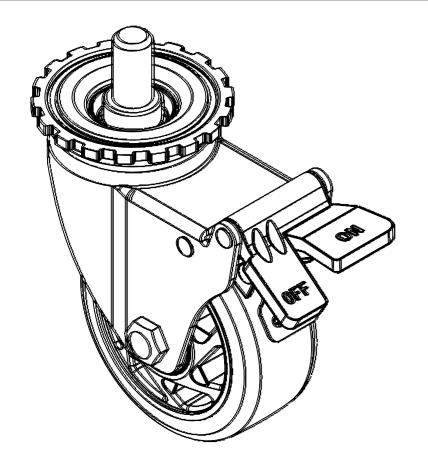

| B-Tech International Design and Manufacturing Limited |                               |                   | B-Tech No: | BT8380-CASTORS                         |
|-------------------------------------------------------|-------------------------------|-------------------|------------|----------------------------------------|
| Part of the B-Tech International Group of Companies   |                               |                   | Version:   | V1.1                                   |
| B                                                     | UNLESS OTHERWISE SPECIFIED    | Size: A3          | Title:     | 4 Inch Brake Castor With M16x30mm Stem |
|                                                       | DIMENSIONS ARE IN MILLIMETERS | <b>Scale:</b> 2:3 | Revision:  | 0.1                                    |
|                                                       | Sheet: 1 of 1 Date:           | 12/9/2016         | File Name: | BTD-BT8380-CASTORS-R0.1                |