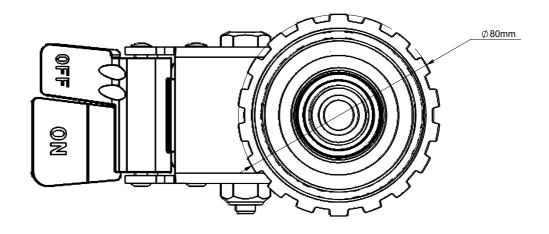

| B-Tech International Design and Manufacturing Limited |                               |                   | B-Tech No: | BT8380-CASTORS                         |
|-------------------------------------------------------|-------------------------------|-------------------|------------|----------------------------------------|
| Part of the B-Tech International Group of Companies   |                               |                   | Version:   | V1.1                                   |
| B                                                     | UNLESS OTHERWISE SPECIFIED    | Size: A3          | Title:     | 4 Inch Brake Castor With M16x30mm Stem |
|                                                       | DIMENSIONS ARE IN MILLIMETERS | <b>Scale:</b> 2:3 | Revision:  | 0.1                                    |
|                                                       | Sheet: 1 of 1 Date:           | 12/9/2016         | File Name: | BTD-BT8380-CASTORS-R0.1                |