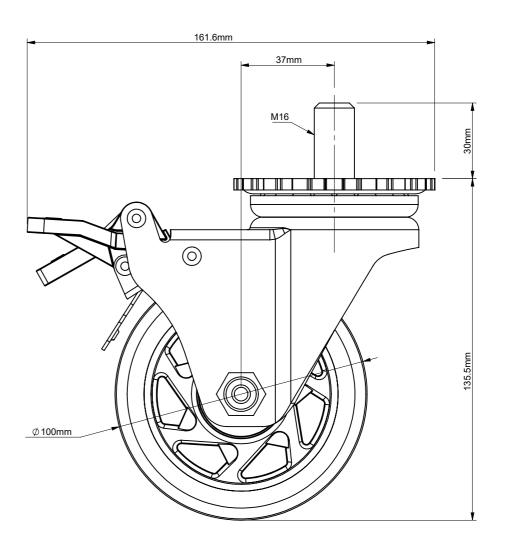

| B-Tech International Design and Manufacturing Limited |                               |                   | B-Tech No: | BT8380-CASTORS                         |
|-------------------------------------------------------|-------------------------------|-------------------|------------|----------------------------------------|
| Part of the B-Tech International Group of Companies   |                               |                   | Version:   | V1.1                                   |
| B                                                     | UNLESS OTHERWISE SPECIFIED    | Size: A3          | Title:     | 4 Inch Brake Castor With M16x30mm Stem |
|                                                       | DIMENSIONS ARE IN MILLIMETERS | <b>Scale:</b> 2:3 | Revision:  | 0.1                                    |
|                                                       | Sheet: 1 of 1 Date:           | 12/9/2016         | File Name: | BTD-BT8380-CASTORS-R0.1                |