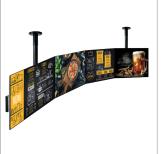

## **ANGLE ADJUSTMENT CONNECTOR**

The BT8390-AAC is a connector that allows System X mounting rails to be joined together with an adjustable angle from -45° to +45°. This enables a solid, stable installation of curved multi-screen displays such as videowalls and menu boards and facilitates an installation process which is both quick and simple, aided by integrated angle guides.

Angle up to +/-45° to create a concave or convex curve

Ideal for assembling curved videowalls and menu boards

**DEGREES OF MOVEMENT** 