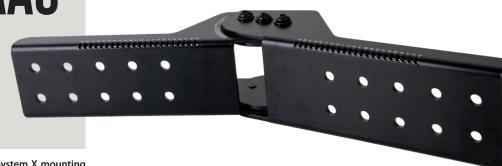

## **ANGLE ADJUSTMENT CONNECTOR**

The BT8390-AAC is a connector that allows System X mounting rails to be joined together with an adjustable angle from -45° to +45°. This enables a solid, stable installation of curved multi-screen displays such as videowalls and menu boards and facilitates an installation process which is both quick and simple, aided by integrated angle guides.

#### **FEATURES**

- Easy to use angle adjustment set before or after installation
- Integrated angle guides elimate the need to measure required angles
- Integrated rail mounting guides ensure the join position is consistent throughout the installation without the need to measure
- Simple installation with all mounting hardware included

**AV**AWARDS 2017 MANUFACTURER OF THE YEAR

Integrated angle guides eliminate the need to measure required angles

Integrated rail mounting guides ensure the join position is consistent throughout the installation without the need to measure