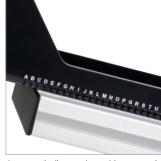

#### **FEATURES**

- Easy to use angle adjustment set before or after installation
- Integrated angle guides elimate the need to measure required angles
- Integrated rail mounting guides ensure the join position is consistent throughout the installation without the need to measure
- Simple installation with all mounting hardware included

**AV**AWARDS 2017 MANUFACTURER OF THE YEAR

Integrated angle guides eliminate the need to measure required angles

Integrated rail mounting guides ensure the join position is consistent throughout the installation without the need to measure