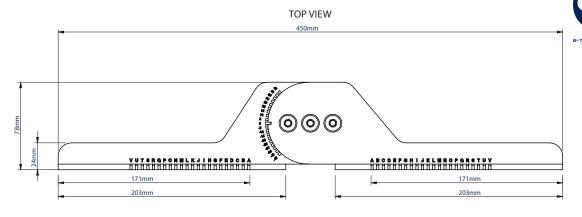

| Connectors supplied per pack | 1       |
| Colour                       | Black   |

#### **FEATURES**

- Easy to use angle adjustment set before or after installation
- Integrated angle guides elimate the need to measure required angles
- Integrated rail mounting guides ensure the join position is consistent throughout the installation without the need to measure
- Simple installation with all mounting hardware included





**AV**AWARDS 2017 MANUFACTURER OF THE YEAR



Integrated angle guides eliminate the need to measure required angles



Integrated rail mounting guides ensure the join position is consistent throughout the installation without the need to measure



Angle up to +/-45° to create a concave or convex curve



Ideal for assembling curved videowalls and menu boards









**DEGREES OF MOVEMENT** 

# 000 ABCDEFONIJKLEHOPGROTUV 413.44mm



### PACKING INFORMATION

| COLOUR: | ORDER REF:   | EAN CODE:     | MASTER CARTON QTY: | INNER CARTON QTY: | MASTER CARTON WEIGHT: | MASTER CARTON CUBE: |  |  |
|---------|--------------|---------------|--------------------|-------------------|-----------------------|---------------------|--|--|
| Black   | BT8390-AAC/B | 5019318501951 | 8                  | N/A               | 24kg                  | 0.0440              |  |  |

### RELATED PRODUCTS



System X Mounting Rails are available in multiple lengths to create a huge range of wall mounting solutions



Vertical Support Columns for freestanding, mobile or bolt-down screen mounting



Joining Plate Kit for fixing mounting rails to vertical support columns



Flo