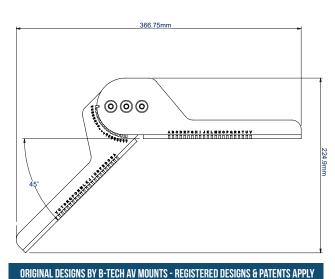

## **ANGLE ADJUSTMENT CONNECTOR**

The BT8390-AAC is a connector that allows System X mounting rails to be joined together with an adjustable angle from -45° to +45°. This enables a solid, stable installation of curved multi-screen displays such as videowalls and menu boards and facilitates an installation process which is both quick and simple, aided by integrated angle guides.

Angle up to +/-45° to create a concave or convex curve

Ideal for assembling curved videowalls and menu boards

**DEGREES OF MOVEMENT** 