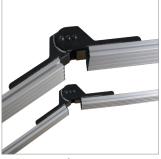

## **ANGLE ADJUSTMENT CONNECTOR**

The BT8390-AAC is a connector that allows System X mounting rails to be joined together with an adjustable angle from -45° to +45°. This enables a solid, stable installation of curved multi-screen displays such as videowalls and menu boards and facilitates an installation process which is both quick and simple, aided by integrated angle guides.

Angle up to +/-45° to create a concave or convex curve

Ideal for assembling curved videowalls and menu boards

**DEGREES OF MOVEMENT** 