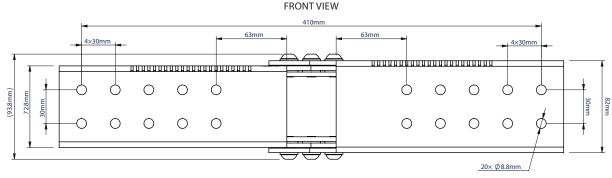

### PACKING INFORMATION

| COLOUR: | ORDER REF:   | EAN CODE:     | MASTER CARTON QTY: | INNER CARTON QTY: | MASTER CARTON WEIGHT: | MASTER CARTON CUBE: |  |  |
|---------|--------------|---------------|--------------------|-------------------|-----------------------|---------------------|--|--|
| Black   | BT8390-AAC/B | 5019318501951 | 8                  | N/A               | 24kg                  | 0.0440              |  |  |