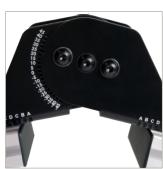

## **ANGLE ADJUSTMENT CONNECTOR**

The BT8390-AAC is a connector that allows System X mounting rails to be joined together with an adjustable angle from -45° to +45°. This enables a solid, stable installation of curved multi-screen displays such as videowalls and menu boards and facilitates an installation process which is both quick and simple, aided by integrated angle guides.

#### **FEATURES**

- Easy to use angle adjustment set before or after installation
- Integrated angle guides elimate the need to measure required angles
- Integrated rail mounting guides ensure the join position is consistent throughout the installation without the need to measure
- Simple installation with all mounting hardware included

**AV**AWARDS 2017 MANUFACTURER OF THE YEAR

Integrated angle guides eliminate the need to measure required angles

Integrated rail mounting guides ensure the join position is consistent throughout the installation without the need to measure

Angle up to +/-45° to create a concave or convex curve

Ideal for assembling curved videowalls and menu boards

**DEGREES OF MOVEMENT** 