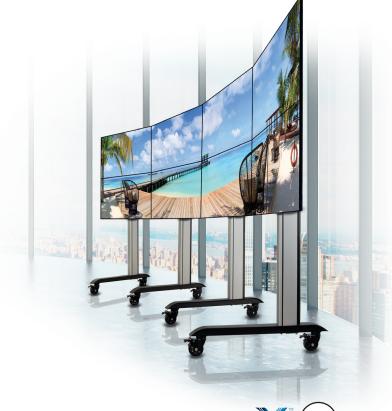

## **ANGLE ADJUSTMENT CONNECTOR**

The BT8390-AAC is a connector that allows System X mounting rails to be joined together with an adjustable angle from -45° to +45°. This enables a solid, stable installation of curved multi-screen displays such as videowalls and menu boards and facilitates an installation process which is both quick and simple, aided by integrated angle guides.

Angle up to +/-45° to create a concave or convex curve

Ideal for assembling curved videowalls and menu boards

**DEGREES OF MOVEMENT** 