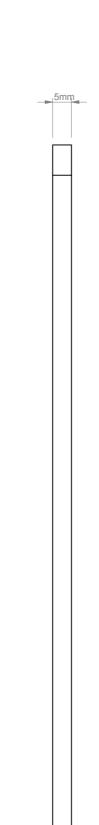

| B-Tech International Design and Manufacturing Limited |                                                          |       |            | B-Tech No: | BT8390-WFK1                                                   |
|-------------------------------------------------------|----------------------------------------------------------|-------|------------|------------|---------------------------------------------------------------|
| Part of the B-Tech International Group of Companies   |                                                          |       |            | Version:   | V1.0                                                          |
| B                                                     | UNLESS OTHERWISE SPECIFIED DIMENSIONS ARE IN MILLIMETERS |       | Size: A3   | Title:     | Wall Mounting Bracket for the BT8390 - 5mm distance from wall |
|                                                       |                                                          |       | Scale: 1:1 | Revision:  | 0.0                                                           |
| PETTER (3) DEP PAG                                    | Sheet: 1 of 1                                            | Date: | 11/03/2015 | File Name: | BTD-BT8390-WFK1-R0.0                                          |