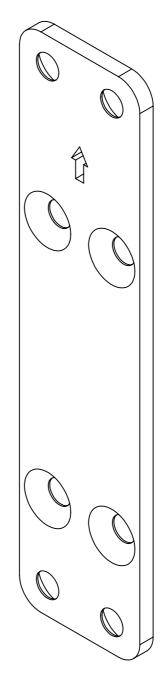

| B-Tech International Design and Manufacturing Limited |                                                          |       |            | B-Tech No: | BT8390-WFK1                                                   |
|-------------------------------------------------------|----------------------------------------------------------|-------|------------|------------|---------------------------------------------------------------|
| Part of the B-Tech International Group of Companies   |                                                          |       |            | Version:   | V1.0                                                          |
| B                                                     | UNLESS OTHERWISE SPECIFIED DIMENSIONS ARE IN MILLIMETERS |       | Size: A3   | Title:     | Wall Mounting Bracket for the BT8390 - 5mm distance from wall |
|                                                       |                                                          |       | Scale: 1:1 | Revision:  | 0.0                                                           |
| PETTER (3) DEP PAG                                    | Sheet: 1 of 1                                            | Date: | 11/03/2015 | File Name: | BTD-BT8390-WFK1-R0.0                                          |