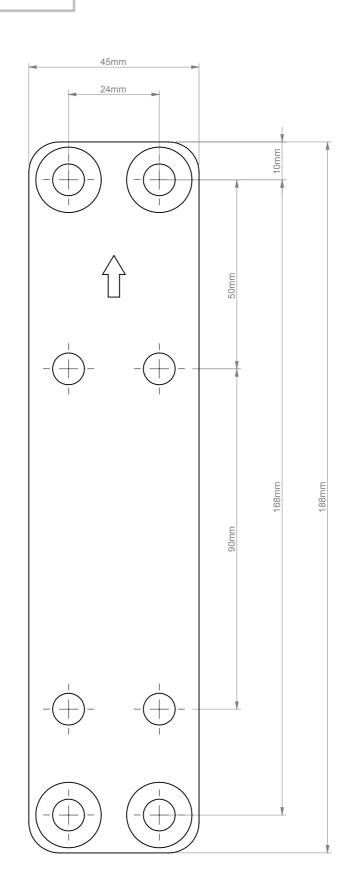

| B-Tech International Design and Manufacturing Limited |                                                          |       |            | B-Tech No: | BT8390-WFK1                                                   |
|-------------------------------------------------------|----------------------------------------------------------|-------|------------|------------|---------------------------------------------------------------|
| Part of the B-Tech International Group of Companies   |                                                          |       |            | Version:   | V1.0                                                          |
| B                                                     | UNLESS OTHERWISE SPECIFIED DIMENSIONS ARE IN MILLIMETERS |       | Size: A3   | Title:     | Wall Mounting Bracket for the BT8390 - 5mm distance from wall |
|                                                       |                                                          |       | Scale: 1:1 | Revision:  | 0.0                                                           |
| PETTER (3) DEP PAG                                    | Sheet: 1 of 1                                            | Date: | 11/03/2015 | File Name: | BTD-BT8390-WFK1-R0.0                                          |