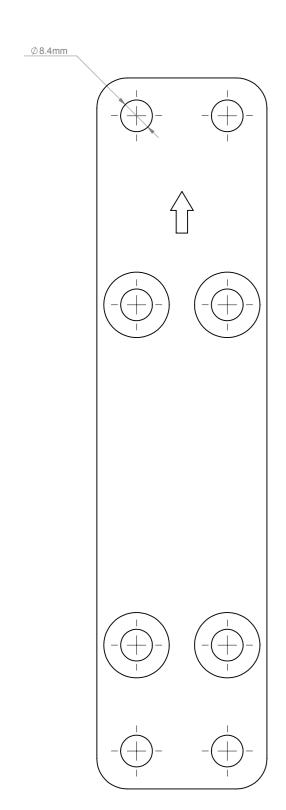

| B-Tech International Design and Manufacturing Limited |                                                          |       |            | B-Tech No: | BT8390-WFK1                                                   |
|-------------------------------------------------------|----------------------------------------------------------|-------|------------|------------|---------------------------------------------------------------|
| Part of the B-Tech International Group of Companies   |                                                          |       |            | Version:   | V1.0                                                          |
| B                                                     | UNLESS OTHERWISE SPECIFIED DIMENSIONS ARE IN MILLIMETERS |       | Size: A3   | Title:     | Wall Mounting Bracket for the BT8390 - 5mm distance from wall |
|                                                       |                                                          |       | Scale: 1:1 | Revision:  | 0.0                                                           |
| PETTER (3) DEP PAG                                    | Sheet: 1 of 1                                            | Date: | 11/03/2015 | File Name: | BTD-BT8390-WFK1-R0.0                                          |