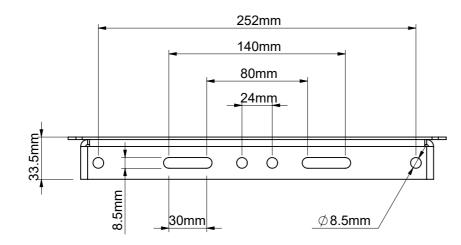

|   | B-Tech International Design and Manufacturing Limited  Part of the B-Tech International Group of Companies |                               |          |                   | B-Tech No: | BT7033                   |
|---|------------------------------------------------------------------------------------------------------------|-------------------------------|----------|-------------------|------------|--------------------------|
|   |                                                                                                            |                               |          |                   | Version:   | 1.0                      |
|   | B                                                                                                          | UNLESS OTHERWISE S            | PECIFIED | Size: A3          | Title:     | Small AV Accessory Shelf |
| 1 |                                                                                                            | DIMENSIONS ARE IN MILLIMETERS |          | <b>Scale:</b> 1:5 | Revision:  | 0.0                      |
|   | BETTER BY DESIGN"                                                                                          | Sheet: 1 of 1                 | Date:    | 9/1/2017          | File Name: | BTD-BT7033-R0.0          |