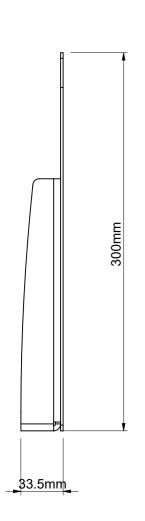

|   | B-Tech International Design and Manufacturing Limited  Part of the B-Tech International Group of Companies |                               |          |                   | B-Tech No: | BT7033                   |
|---|------------------------------------------------------------------------------------------------------------|-------------------------------|----------|-------------------|------------|--------------------------|
|   |                                                                                                            |                               |          |                   | Version:   | 1.0                      |
|   | B                                                                                                          | UNLESS OTHERWISE S            | PECIFIED | Size: A3          | Title:     | Small AV Accessory Shelf |
| 1 |                                                                                                            | DIMENSIONS ARE IN MILLIMETERS |          | <b>Scale:</b> 1:5 | Revision:  | 0.0                      |
|   | BETTER BY DESIGN"                                                                                          | Sheet: 1 of 1                 | Date:    | 9/1/2017          | File Name: | BTD-BT7033-R0.0          |