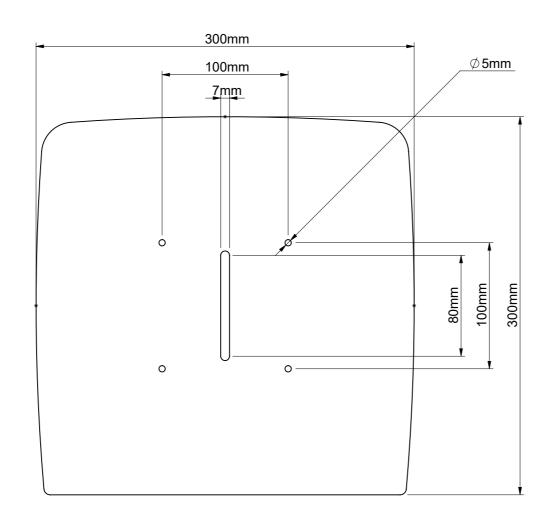

|   | B-Tech International Design and Manufacturing Limited  Part of the B-Tech International Group of Companies |                               |          |                   | B-Tech No: | BT7033                   |
|---|------------------------------------------------------------------------------------------------------------|-------------------------------|----------|-------------------|------------|--------------------------|
|   |                                                                                                            |                               |          |                   | Version:   | 1.0                      |
|   | B                                                                                                          | UNLESS OTHERWISE S            | PECIFIED | Size: A3          | Title:     | Small AV Accessory Shelf |
| 1 |                                                                                                            | DIMENSIONS ARE IN MILLIMETERS |          | <b>Scale:</b> 1:5 | Revision:  | 0.0                      |
|   | BETTER BY DESIGN"                                                                                          | Sheet: 1 of 1                 | Date:    | 9/1/2017          | File Name: | BTD-BT7033-R0.0          |