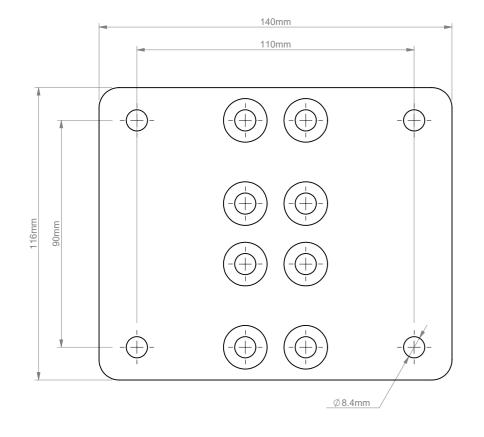

| B-Tech International Design and Manufacturing Limited |                                                          |       |                     | B-Tech No: | BT8390-CFK           |
|-------------------------------------------------------|----------------------------------------------------------|-------|---------------------|------------|----------------------|
| Part of the B-Tech International Group of Companies   |                                                          |       |                     | Version:   | V1.1                 |
| B                                                     | UNLESS OTHERWISE SPECIFIED DIMENSIONS ARE IN MILLIMETERS |       | Size: A3            | Title:     | Collar Fitting Plate |
|                                                       |                                                          |       | <b>Scale:</b> 1:1.5 | Revision:  | 0.0                  |
| FETTER (3) DET DEC                                    | Sheet: 1 of 1                                            | Date: | 23/08/2016          | File Name: | BTD-BT8390-CFK-R0.0  |