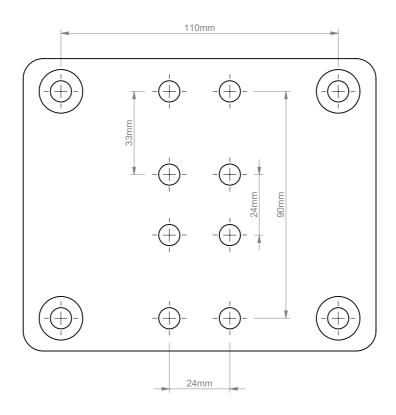

| B-Tech International Design and Manufacturing Limited |                                                          |       |                     | B-Tech No: | BT8390-CFK           |
|-------------------------------------------------------|----------------------------------------------------------|-------|---------------------|------------|----------------------|
| Part of the B-Tech International Group of Companies   |                                                          |       |                     | Version:   | V1.1                 |
| B                                                     | UNLESS OTHERWISE SPECIFIED DIMENSIONS ARE IN MILLIMETERS |       | Size: A3            | Title:     | Collar Fitting Plate |
|                                                       |                                                          |       | <b>Scale:</b> 1:1.5 | Revision:  | 0.0                  |
| FETTER (3) DET DEC                                    | Sheet: 1 of 1                                            | Date: | 23/08/2016          | File Name: | BTD-BT8390-CFK-R0.0  |