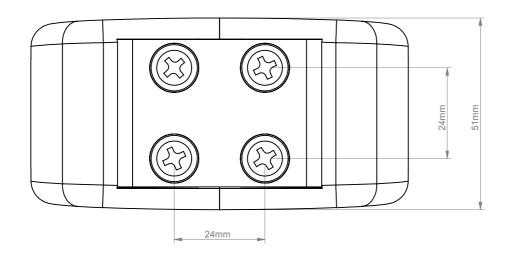

| B-Tech International Design and Manufacturing Limited |                                                             | B-Tech No: | BT7060                                  |
|-------------------------------------------------------|-------------------------------------------------------------|------------|-----------------------------------------|
| Part of the B-Tech International Group of Companies   |                                                             | Version:   | 2.1                                     |
| B                                                     | UNLESS OTHERWISE SPECIFIED<br>DIMENSIONS ARE IN MILLIMETERS | Title:     | HEAVY DUTY ACCESSORY COLLAR WITH COVERS |
|                                                       |                                                             | Revision:  | 0.0                                     |
|                                                       | <b>Sheet:</b> 1 of 1                                        | File Name: | BT7060 (V2.1) ASS                       |