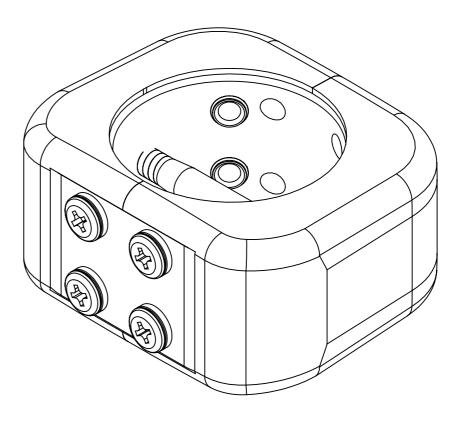

| B-Tech International Design and Manufacturing Limited |                                                             | B-Tech No: | BT7060                                  |
|-------------------------------------------------------|-------------------------------------------------------------|------------|-----------------------------------------|
| Part of the B-Tech International Group of Companies   |                                                             | Version:   | 2.1                                     |
| B                                                     | UNLESS OTHERWISE SPECIFIED<br>DIMENSIONS ARE IN MILLIMETERS | Title:     | HEAVY DUTY ACCESSORY COLLAR WITH COVERS |
|                                                       |                                                             | Revision:  | 0.0                                     |
|                                                       | <b>Sheet:</b> 1 of 1                                        | File Name: | BT7060 (V2.1) ASS                       |