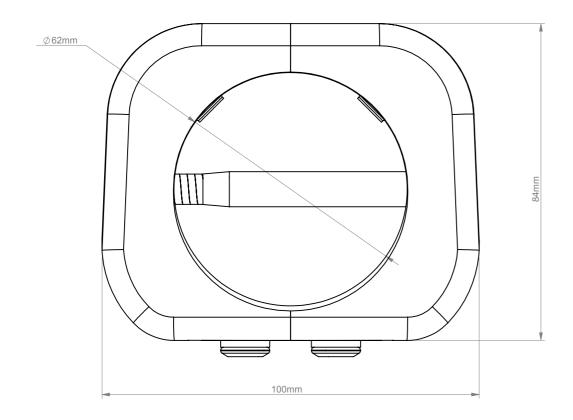

| B-Tech International Design and Manufacturing Limited |                                                             | B-Tech No: | BT7060                                  |
|-------------------------------------------------------|-------------------------------------------------------------|------------|-----------------------------------------|
| Part of the B-Tech International Group of Companies   |                                                             | Version:   | 2.1                                     |
| B                                                     | UNLESS OTHERWISE SPECIFIED<br>DIMENSIONS ARE IN MILLIMETERS | Title:     | HEAVY DUTY ACCESSORY COLLAR WITH COVERS |
|                                                       |                                                             | Revision:  | 0.0                                     |
|                                                       | <b>Sheet:</b> 1 of 1                                        | File Name: | BT7060 (V2.1) ASS                       |