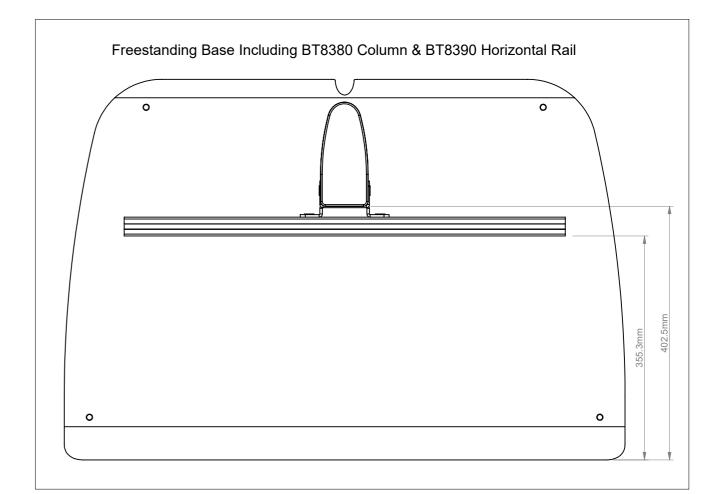

| B-Tech International Design and Manufacturing Limited |                                                          |       |                   | B-Tech No: | BT8380-FSB              |
|-------------------------------------------------------|----------------------------------------------------------|-------|-------------------|------------|-------------------------|
| Part of the B-Tech International Group of Companies   |                                                          |       |                   | Version:   | V1.0                    |
| B                                                     | UNLESS OTHERWISE SPECIFIED DIMENSIONS ARE IN MILLIMETERS |       | Size: A3          | Title:     | Freestanding Floor Base |
|                                                       |                                                          |       | <b>Scale:</b> 1:6 | Revision:  | 0.0                     |
| FETTER (2) DET DAT                                    | Sheet: 1 of 1                                            | Date: | 02/02/2017        | File Name: | BTD-BT8380-FSB-R0.0     |