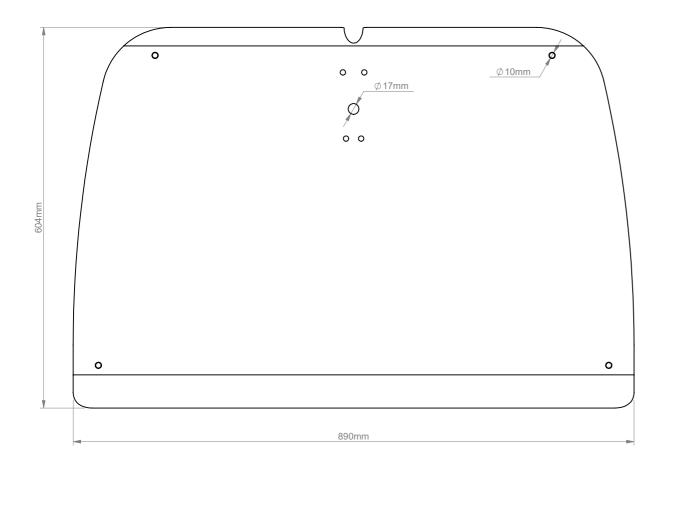

THE INFORMATION CONTAINED IN THIS DRAWING IS THE SOLE PROPERTY OF B-TECH INTERNATIONAL DESIGN AND MANUFACTURING LIMITED, ANY REPRODUCTION IN PART OR WHOLE WITHOUT THE WRITTEN PERMISSION OF B-TECH INTERNATIONAL DESIGN AND MANUFACTURING LIMITED IS PROHIBITED.







| B-Tech International Design and Manufacturing Limited |                                                          |       |                   | B-Tech No: | BT8380-FSB              |
|-------------------------------------------------------|----------------------------------------------------------|-------|-------------------|------------|-------------------------|
| Part of the B-Tech International Group of Companies   |                                                          |       |                   | Version:   | V1.0                    |
| B                                                     | UNLESS OTHERWISE SPECIFIED DIMENSIONS ARE IN MILLIMETERS |       | Size: A3          | Title:     | Freestanding Floor Base |
|                                                       |