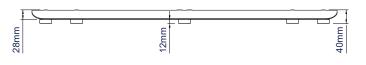

| SPECIFICATION                                                                                |                          |                       |  |  |  |  |
|----------------------------------------------------------------------------------------------|--------------------------|-----------------------|--|--|--|--|
| Recommended scree                                                                            | n size                   | 32" - 65"*            |  |  |  |  |
| Max load                                                                                     |                          | 70kg*                 |  |  |  |  |
| Compatible with                                                                              | BT8380, BT4005, BT401    | 1, BT4015, BT4020     |  |  |  |  |
| Base dimensions                                                                              | <b>W:</b> 890mm <b>H</b> | :40mm <b>D</b> :604mm |  |  |  |  |
| Colour                                                                                       |                          | Black                 |  |  |  |  |
| Diagraphoto the may weight and expose size are dependent on the type of install. The mayimum |                          |                       |  |  |  |  |