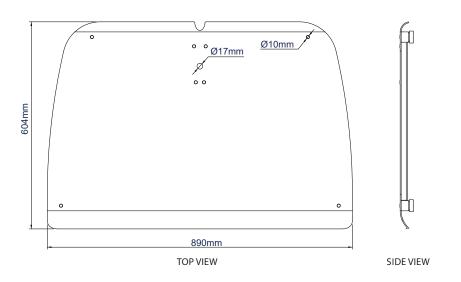

| SPECIFICATION                                                                                |                          |                       |  |  |  |  |
|----------------------------------------------------------------------------------------------|--------------------------|-----------------------|--|--|--|--|
| Recommended scree                                                                            | n size                   | 32" - 65"*            |  |  |  |  |
| Max load                                                                                     |                          | 70kg*                 |  |  |  |  |
| Compatible with                                                                              | BT8380, BT4005, BT401    | 1, BT4015, BT4020     |  |  |  |  |
| Base dimensions                                                                              | <b>W:</b> 890mm <b>H</b> | :40mm <b>D</b> :604mm |  |  |  |  |
| Colour                                                                                       |                          | Black                 |  |  |  |  |
| Diagraphoto the may weight and expose size are dependent on the type of install. The mayimum |                          |                       |  |  |  |  |

\*Please note the max weight and screen size are dependent on the type of install. The maximum weight when used with a BT8380 column at a height of 1.8m is 70kg. When used with a Ø60mm pole at a height of 2m, the max load is 30kg. Please refer to the assembly manual for full details.