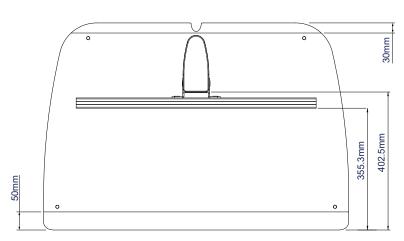

e see Assembly Leaflet for full details

SYSTEM

Ideal for creating freestanding video conferencing installations

FRONT VIEW

TOP VIEW WITH BT8380, BT8380-JPK & BT8390-050