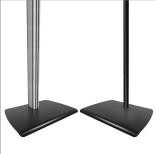

BT8380-FSB

SYSTEM X™ **FREESTANDING FLOOR BASE** 

Designed to create freestanding, flat screen floor stands, the BT8380-FSB is a robust steel base that works in conjunction with BT8380 columns to create stylish display mounting solutions with a high-end aesthetic. Ideal for video conferencing, the heavy duty construction allows for single or multi-screen setups without the need to permanently fix to the floor. Designed with versatility in mind, the BT8380-FSB can also be used with B-Tech's Ø60mm pole range for an even greater number of mounting options. Adjustable levelling feet are included to accommodate uneven floor surfaces and integrated cable management ensures installations have a neat and tidy finish.

## **FEATURES**

- Versatile solution suitable for a range of different freestanding setups; single screen, twin screen etc.
- High-end aesthetic with premium quality finish
- Heavy duty steel construction provides stability, eliminating the need to bolt to the floor
- Can also be bolted to the floor to help prevent unauthorised relocation of the display(s)
- Supplied with adjustable levelling feet to accommodate uneven floor surfaces
- Integrated cable management for a neat and tidy installation
- Also suitable for use with B-Tech Ø60mm poles
- All mounting hardware supplied

Heavy duty steel construction provides stability, eliminating the need to bolt to the floor

Can also be used to mount B-Tech Ø60mm Poles

Supplied with adjustable levelling feet to accommodate uneven floor spaces