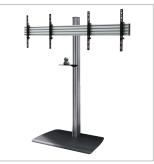

## **ACCESSORIES AND RELATED PRODUCTS**

Vertical Support Columns for freestanding, mobile or bolt-down screen mounting

Joining Plate Kit is used for joining Mounting Rails to Vertical Columns

Mounting Rails can be fixed to columns, walls or poles using System X components

VESA 400 Interface Arms are designed to mount medium - large sized screens in a fixed vertical position to mounting rails

SS-V1-BT8380-FSB-260517