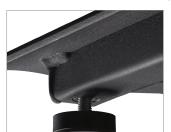

Heavy duty steel construction provides stability, eliminating the need to bolt to the floor

Can also be used to mount B-Tech Ø60mm Poles

Supplied with adjustable levelling feet to accommodate uneven floor spaces