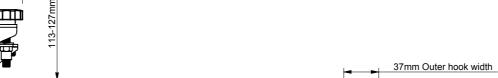

Height adjustment +/-10mm
Depth adjustment +/- 7mm

| B-Tech International Design and Manufacturing Limited |                                                          |       |                    | B-Tech No: | BT8390-VESA400MAP                       |
|-------------------------------------------------------|----------------------------------------------------------|-------|--------------------|------------|-----------------------------------------|
| Part of the B-Tech International Group of Companies   |                                                          |       |                    | Version:   | V1.1                                    |
| B                                                     | UNLESS OTHERWISE SPECIFIED DIMENSIONS ARE IN MILLIMETERS |       | Size: A3           | Title:     | Micro Adjustment Pop-out Interface Arms |
|                                                       |                                                          |       | <b>Scale:</b> 1:50 | Revision:  | 0.0                                     |
|                                                       | Sheet: 1 of 1                                            | Date: | 17/06/2016         | File Name: | BTD-BT8390-VESA400MAP                   |