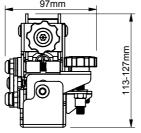

Height adjustment +/-10mm
Depth adjustment +/- 7mm

| B-Tech International Design and Manufacturing Limited |                                                          |       |                    | B-Tech No: | BT8390-VESA400MAP                       |
|-------------------------------------------------------|----------------------------------------------------------|-------|--------------------|------------|-----------------------------------------|
| Part of the B-Tech International Group of Companies   |                                                          |       |                    | Version:   | V1.1                                    |
| B                                                     | UNLESS OTHERWISE SPECIFIED DIMENSIONS ARE IN MILLIMETERS |       | Size: A3           | Title:     | Micro Adjustment Pop-out Interface Arms |
|                                                       |                                                          |       | <b>Scale:</b> 1:50 | Revision:  | 0.0                                     |
|                                                       | Sheet: 1 of 1                                            | Date: | 17/06/2016         | File Name: | BTD-BT8390-VESA400MAP                   |