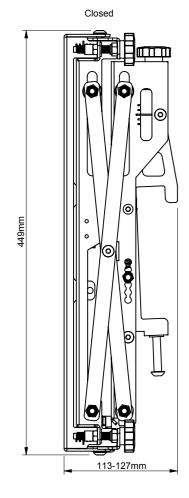

Height adjustment +/-10mm
Depth adjustment +/- 7mm

| B-Tech International Design and Manufacturing Limited |                                                          |       |                    | B-Tech No: | BT8390-VESA400MAP                       |
|-------------------------------------------------------|----------------------------------------------------------|-------|--------------------|------------|-----------------------------------------|
| Part of the B-Tech International Group of Companies   |                                                          |       |                    | Version:   | V1.1                                    |
| B                                                     | UNLESS OTHERWISE SPECIFIED DIMENSIONS ARE IN MILLIMETERS |       | Size: A3           | Title:     | Micro Adjustment Pop-out Interface Arms |
|                                                       |                                                          |       | <b>Scale:</b> 1:50 | Revision:  | 0.0                                     |
|                                                       | Sheet: 1 of 1                                            | Date: | 17/06/2016         | File Name: | BTD-BT8390-VESA400MAP                   |