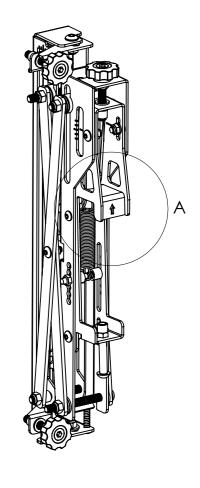

THE INFORMATION CONTAINED IN THIS DRAWING IS THE SOLE PROPERTY OF B-TECH INTERNATIONAL DESIGN AND MANUFACTURING LIMITED, ANY REPRODUCTION IN PART OR WHOLE WITHOUT THE WRITTEN PERMISSION OF B-TECH INTERNATIONAL DESIGN AND MANUFACTURING LIMITED IS PROHIBITED.





Height adjustment +/-10mm
Depth adjustment +/- 7mm













| B-Tech International Design and Manufacturing Limited |                                                          |       |                    | B-Tech No: | BT8390-VESA400MAP                       |
|-------------------------------------------------------|----------------------------------------------------------|-------|--------------------|------------|-----------------------------------------|
| Part of the B-Tech International Group of Companies   |                                                          |       |                    | Version:   | V1.1                                    |
| B                                                     | UNLESS OTHERWISE SPECIFIED DIMENSIONS ARE IN MILLIMETERS |       | Size: A3           | Title:     | Micro Adjustment Pop-out Interface