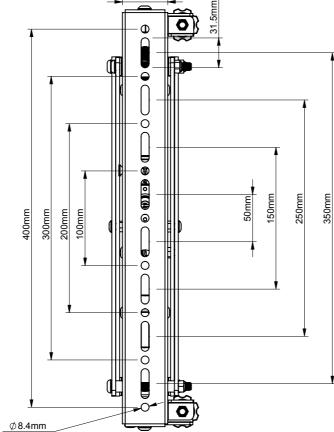

Height adjustment +/-10mm
Depth adjustment +/- 7mm

| B-Tech International Design and Manufacturing Limited |                                                          |       |                    | B-Tech No: | BT8390-VESA400MAP                       |
|-------------------------------------------------------|----------------------------------------------------------|-------|--------------------|------------|-----------------------------------------|
| Part of the B-Tech International Group of Companies   |                                                          |       |                    | Version:   | V1.1                                    |
| B                                                     | UNLESS OTHERWISE SPECIFIED DIMENSIONS ARE IN MILLIMETERS |       | Size: A3           | Title:     | Micro Adjustment Pop-out Interface Arms |
|                                                       |                                                          |       | <b>Scale:</b> 1:50 | Revision:  | 0.0                                     |
|                                                       | Sheet: 1 of 1                                            | Date: | 17/06/2016         | File Name: | BTD-BT8390-VESA400MAP                   |