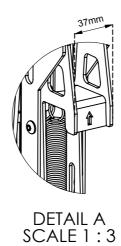

THE INFORMATION CONTAINED IN THIS DRAWING IS THE SOLE PROPERTY OF B-TECH INTERNATIONAL DESIGN AND MANUFACTURING LIMITED, ANY REPRODUCTION IN PART OR WHOLE WITHOUT THE WRITTEN PERMISSION OF B-TECH INTERNATIONAL DESIGN AND MANUFACTURING LIMITED IS PROHIBITED.





Height adjustment +/-10mm
Depth adjustment +/- 7mm













| B-Tech International Design and Manufacturing Limited |                                                          |       |                    | B-Tech No: | BT8390-VESA400MAP                       |
|-------------------------------------------------------|----------------------------------------------------------|-------|--------------------|------------|-----------------------------------------|
| Part of the B-Tech International Group of Companies   |                                                          |       |                    | Version:   | V1.1                                    |
| B                                                     | UNLESS OTHERWISE SPECIFIED DIMENSIONS ARE IN MILLIMETERS |       | Size: A3           | Title:     | Micro Adjustment Pop-out Interface A