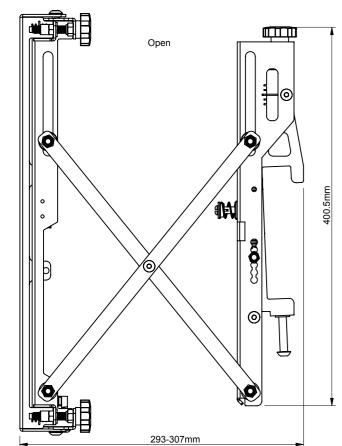

Height adjustment +/-10mm
Depth adjustment +/- 7mm

| B-Tech International Design and Manufacturing Limited |                                                          |       |                    | B-Tech No: | BT8390-VESA400MAP                       |
|-------------------------------------------------------|----------------------------------------------------------|-------|--------------------|------------|-----------------------------------------|
| Part of the B-Tech International Group of Companies   |                                                          |       |                    | Version:   | V1.1                                    |
| B                                                     | UNLESS OTHERWISE SPECIFIED DIMENSIONS ARE IN MILLIMETERS |       | Size: A3           | Title:     | Micro Adjustment Pop-out Interface Arms |
|                                                       |                                                          |       | <b>Scale:</b> 1:50 | Revision:  | 0.0                                     |
|                                                       | Sheet: 1 of 1                                            | Date: | 17/06/2016         | File Name: | BTD-BT8390-VESA400MAP                   |