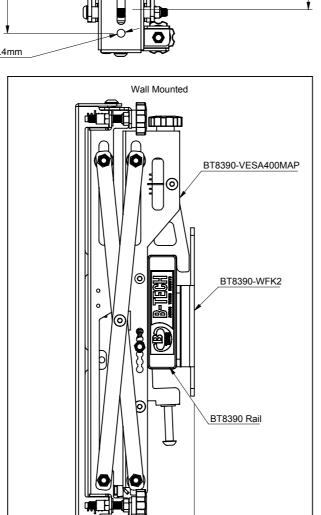

Height adjustment +/-10mm
Depth adjustment +/- 7mm

| B-Tech International Design and Manufacturing Limited |                                                          |       |                    | B-Tech No: | BT8390-VESA400MAP                       |
|-------------------------------------------------------|----------------------------------------------------------|-------|--------------------|------------|-----------------------------------------|
| Part of the B-Tech International Group of Companies   |                                                          |       |                    | Version:   | V1.1                                    |
| B                                                     | UNLESS OTHERWISE SPECIFIED DIMENSIONS ARE IN MILLIMETERS |       | Size: A3           | Title:     | Micro Adjustment Pop-out Interface Arms |
|                                                       |                                                          |       | <b>Scale:</b> 1:50 | Revision:  | 0.0                                     |
|                                                       | Sheet: 1 of 1                                            | Date: | 17/06/2016         | File Name: | BTD-BT8390-VESA400MAP                   |