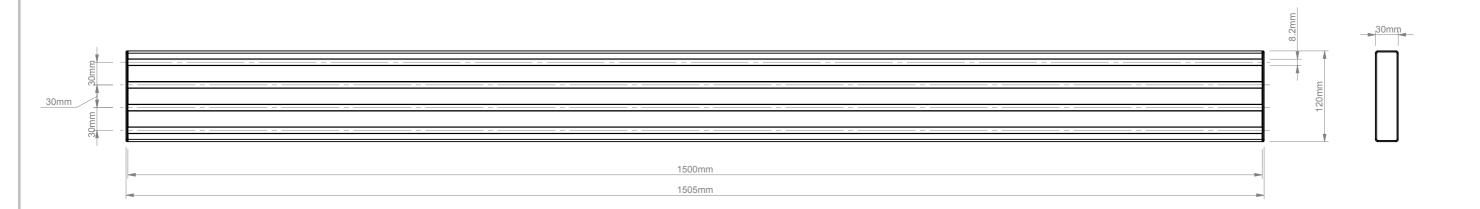

| SCALE   | 1:10 |
|---------|------|
| JO/ (LL |      |

| B-Tech International Design and Manufacturing Limited |                               | B-Tech No: | BT8390-150 |                                |
|-------------------------------------------------------|-------------------------------|------------|------------|--------------------------------|
| Part of the B-Tech International Group of Companies   |                               | Version:   | V1.0       |                                |
| <b>∠R</b> ↑                                           | UNLESS OTHERWISE SPECIFIED    | Size: A3   | Title:     | Horizontal Mounting Bar - 1.5m |
| TECH                                                  | DIMENSIONS ARE IN MILLIMETERS | Scale: 1:5 | Revision:  | 0.0                            |
| e-men 🚳 ne- nu                                        | Sheet: 1 of 1 Date:           | 12/01/2015 | File Name: | BTD-BT8390-150-R0.0            |