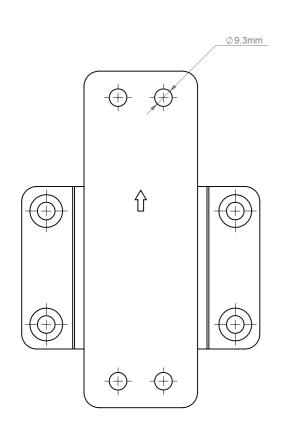

| B-Tech International Design and Manufacturing Limited |                                                          |       |            | B-Tech No: | BT8390-WFK2                                                    |
|-------------------------------------------------------|----------------------------------------------------------|-------|------------|------------|----------------------------------------------------------------|
| Part o                                                | Part of the B-Tech International Group of Companies      |       |            |            | V1.0                                                           |
| B                                                     | UNLESS OTHERWISE SPECIFIED DIMENSIONS ARE IN MILLIMETERS |       | Size: A3   | Title:     | Wall Mounting Bracket for the BT8390 - 19mm distance from wall |
|                                                       |                                                          |       | Scale: 1:2 | Revision:  | 0.0                                                            |
|                                                       | Sheet: 1 of 1                                            | Date: | 11/03/2015 | File Name: | BTD-BT8390-WFK2-R0.0                                           |