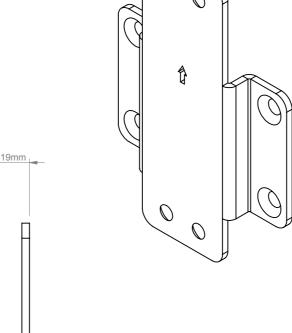

| B-Tech International Design and Manufacturing Limited |                                                          |       |            | B-Tech No: | BT8390-WFK2                                                    |
|-------------------------------------------------------|----------------------------------------------------------|-------|------------|------------|----------------------------------------------------------------|
| Part o                                                | Part of the B-Tech International Group of Companies      |       |            |            | V1.0                                                           |
| B                                                     | UNLESS OTHERWISE SPECIFIED DIMENSIONS ARE IN MILLIMETERS |       | Size: A3   | Title:     | Wall Mounting Bracket for the BT8390 - 19mm distance from wall |
|                                                       |                                                          |       | Scale: 1:2 | Revision:  | 0.0                                                            |
|                                                       | Sheet: 1 of 1                                            | Date: | 11/03/2015 | File Name: | BTD-BT8390-WFK2-R0.0                                           |