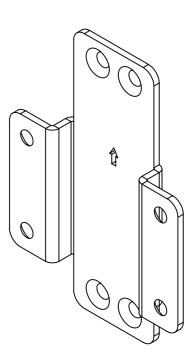

| B-Tech International Design and Manufacturing Limited |                                                          |       |            | B-Tech No: | BT8390-WFK2                                                    |
|-------------------------------------------------------|----------------------------------------------------------|-------|------------|------------|----------------------------------------------------------------|
| Part o                                                | Part of the B-Tech International Group of Companies      |       |            |            | V1.0                                                           |
| B                                                     | UNLESS OTHERWISE SPECIFIED DIMENSIONS ARE IN MILLIMETERS |       | Size: A3   | Title:     | Wall Mounting Bracket for the BT8390 - 19mm distance from wall |
|                                                       |                                                          |       | Scale: 1:2 | Revision:  | 0.0                                                            |
|                                                       | Sheet: 1 of 1                                            | Date: | 11/03/2015 | File Name: | BTD-BT8390-WFK2-R0.0                                           |