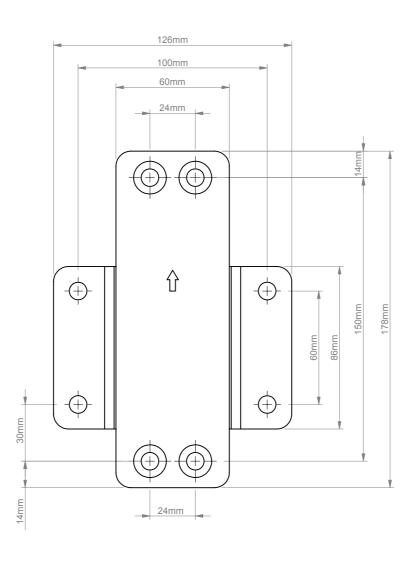

| B-Tech International Design and Manufacturing Limited |                                                          |       |            | B-Tech No: | BT8390-WFK2                                                    |
|-------------------------------------------------------|----------------------------------------------------------|-------|------------|------------|----------------------------------------------------------------|
| Part o                                                | Part of the B-Tech International Group of Companies      |       |            |            | V1.0                                                           |
| B                                                     | UNLESS OTHERWISE SPECIFIED DIMENSIONS ARE IN MILLIMETERS |       | Size: A3   | Title:     | Wall Mounting Bracket for the BT8390 - 19mm distance from wall |
|                                                       |                                                          |       | Scale: 1:2 | Revision:  | 0.0                                                            |
|                                                       | Sheet: 1 of 1                                            | Date: | 11/03/2015 | File Name: | BTD-BT8390-WFK2-R0.0                                           |