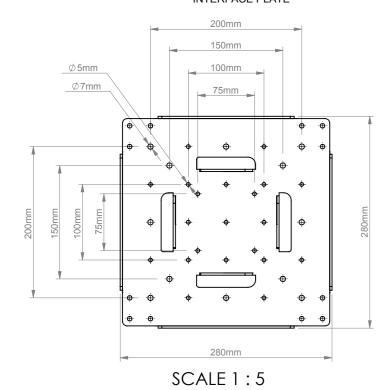

THE INFORMATION CONTAINED IN THIS DRAWING IS THE SOLE PROPERTY OF B-TECH INTERNATIONAL DESIGN AND MANUFACTURING LIMITED, ANY REPRODUCTION IN PART OR WHOLE WITHOUT THE WRITTEN PERMISSION OF B-TECH INTERNATIONAL DESIGN AND MANUFACTURING LIMITED IS PROHIBITED.













## INTERFACE PLATE



## CEILING PLATE



SCALE 1:5

## INTERFACE PLATE



| B-Tech International Design and Manufacturing Limited |                               |                    | B-Tech No: | BT8427                                                        |
|-------------------------------------------------------|-------------------------------|--------------------|------------|---------------------------------------------------------------|
| Part of the B-Tech International Group of Companies   |                               |                    | Version:   | 3.1                                                           |
| B                                                     | UNLESS OTHERWISE SPECIFIED    | Size: A3           | Title:     | Adjustment Drop Universal Flat Screen Ceiling Mount With