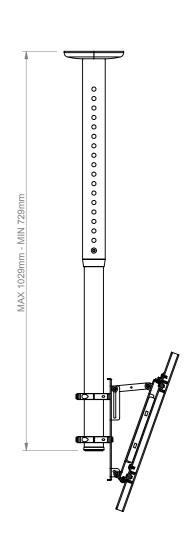

## INTERFACE PLATE

| B-Tech International Design and Manufacturing Limited |                               |                    | B-Tech No: | BT8427                                                        |
|-------------------------------------------------------|-------------------------------|--------------------|------------|---------------------------------------------------------------|
| Part of the B-Tech International Group of Companies   |                               |                    | Version:   | 3.1                                                           |
| B                                                     | UNLESS OTHERWISE SPECIFIED    | Size: A3           | Title:     | Adjustment Drop Universal Flat Screen Ceiling Mount With Tilt |
|                                                       | DIMENSIONS ARE IN MILLIMETERS | <b>Scale:</b> 1:10 | Revision:  | 0.0                                                           |
|                                                       | Sheet: 1 of 1 Date:           | 10/5/2015          | File Name: | BTD-BT8427-R0.0                                               |