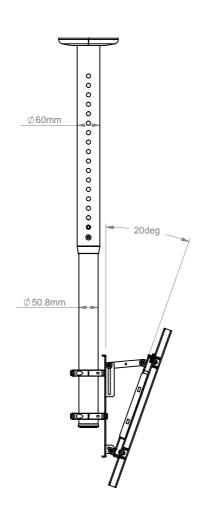

THE INFORMATION CONTAINED IN THIS DRAWING IS THE SOLE PROPERTY OF B-TECH INTERNATIONAL DESIGN AND MANUFACTURING LIMITED, ANY REPRODUCTION IN PART OR WHOLE WITHOUT THE WRITTEN PERMISSION OF B-TECH INTERNATIONAL DESIGN AND MANUFACTURING LIMITED IS PROHIBITED.













## INTERFACE PLATE



## CEILING PLATE



SCALE 1:5

## INTERFACE PLATE



| B-Tech International Design and Manufacturing Limited |                               |                    | B-Tech No: | BT8427                                                        |
|-------------------------------------------------------|-------------------------------|--------------------|------------|---------------------------------------------------------------|
| Part of the B-Tech International Group of Companies   |                               |                    | Version:   | 3.1                                                           |
| B                                                     | UNLESS OTHERWISE SPECIFIED    | Size: A3           | Title:     | Adjustment Drop Universal F