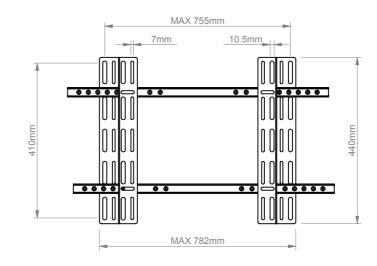

## INTERFACE PLATE

## INTERFACE PLATE

| B-Tech International Design and Manufacturing Limited |                               |                    | B-Tech No: | BT8427                                                        |
|-------------------------------------------------------|-------------------------------|--------------------|------------|---------------------------------------------------------------|
| Part of the B-Tech International Group of Companies   |                               |                    | Version:   | 3.1                                                           |
| B                                                     | UNLESS OTHERWISE SPECIFIED    | Size: A3           | Title:     | Adjustment Drop Universal Flat Screen Ceiling Mount With Tilt |
|                                                       | DIMENSIONS ARE IN MILLIMETERS | <b>Scale:</b> 1:10 | Revision:  | 0.0                                                           |
|                                                       | Sheet: 1 of 1 Date:           | 10/5/2015          | File Name: | BTD-BT8427-R0.0                                               |