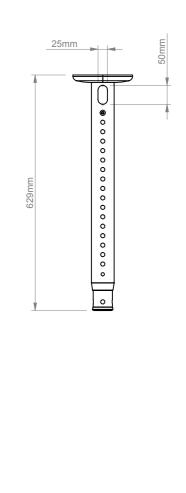

## INTERFACE PLATE

| B-Tech International Design and Manufacturing Limited |                               |                    | B-Tech No: | BT8427                                                        |
|-------------------------------------------------------|-------------------------------|--------------------|------------|---------------------------------------------------------------|
| Part of the B-Tech International Group of Companies   |                               |                    | Version:   | 3.1                                                           |
| B                                                     | UNLESS OTHERWISE SPECIFIED    | Size: A3           | Title:     | Adjustment Drop Universal Flat Screen Ceiling Mount With Tilt |
|                                                       | DIMENSIONS ARE IN MILLIMETERS | <b>Scale:</b> 1:10 | Revision:  | 0.0                                                           |
|                                                       | Sheet: 1 of 1 Date:           | 10/5/2015          | File Name: | BTD-BT8427-R0.0                                               |