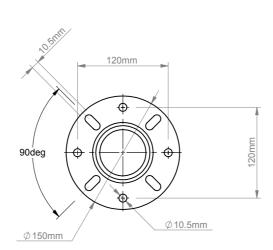

THE INFORMATION CONTAINED IN THIS DRAWING IS THE SOLE PROPERTY OF B-TECH INTERNATIONAL DESIGN AND MANUFACTURING LIMITED, ANY REPRODUCTION IN PART OR WHOLE WITHOUT THE WRITTEN PERMISSION OF B-TECH INTERNATIONAL DESIGN AND MANUFACTURING LIMITED IS PROHIBITED.













## INTERFACE PLATE



## CEILING PLATE



SCALE 1:5

## INTERFACE PLATE



| B-Tech International Design and Manufacturing Limited |                               |                    | B-Tech No: | BT8427                                                        |
|-------------------------------------------------------|-------------------------------|--------------------|------------|---------------------------------------------------------------|
| Part of the B-Tech International Group of Companies   |                               |                    | Version:   | 3.1                                                           |
| B                                                     | UNLESS OTHERWISE SPECIFIED    | Size: A3           | Title:     | Adjustment Drop Universal Flat Screen Ceiling Mount With Tilt |
|