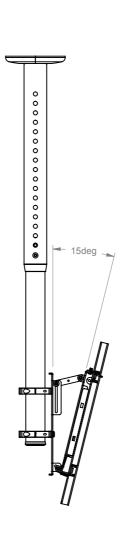

THE INFORMATION CONTAINED IN THIS DRAWING IS THE SOLE PROPERTY OF B-TECH INTERNATIONAL DESIGN AND MANUFACTURING LIMITED, ANY REPRODUCTION IN PART OR WHOLE WITHOUT THE WRITTEN PERMISSION OF B-TECH INTERNATIONAL DESIGN AND MANUFACTURING LIMITED IS PROHIBITED.













## INTERFACE PLATE



## CEILING PLATE



SCALE 1:5

## INTERFACE PLATE



| B-Tech International Design and Manufacturing Limited |                               |                    | B-Tech No: | BT8427                                                        |
|-------------------------------------------------------|-------------------------------|--------------------|------------|---------------------------------------------------------------|
| Part of the B-Tech International Group of Companies   |                               |                    | Version:   | 3.1                                                           |
| B                                                     | UNLESS OTHERWISE SPECIFIED    | Size: A3           | Title:     | Adjustment Drop Universal Flat