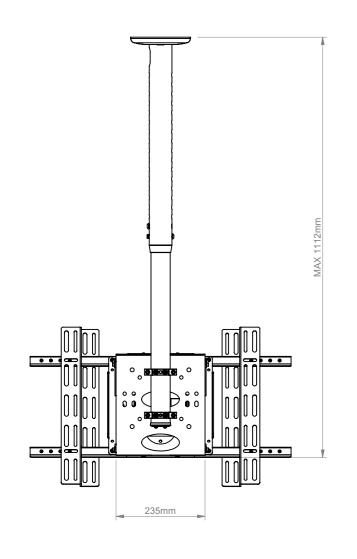

## INTERFACE PLATE

| B-Tech International Design and Manufacturing Limited |                               |                    | B-Tech No: | BT8427                                                        |
|-------------------------------------------------------|-------------------------------|--------------------|------------|---------------------------------------------------------------|
| Part of the B-Tech International Group of Companies   |                               |                    | Version:   | 3.1                                                           |
| B                                                     | UNLESS OTHERWISE SPECIFIED    | Size: A3           | Title:     | Adjustment Drop Universal Flat Screen Ceiling Mount With Tilt |
|                                                       | DIMENSIONS ARE IN MILLIMETERS | <b>Scale:</b> 1:10 | Revision:  | 0.0                                                           |
|                                                       | Sheet: 1 of 1 Date:           | 10/5/2015          | File Name: | BTD-BT8427-R0.0                                               |