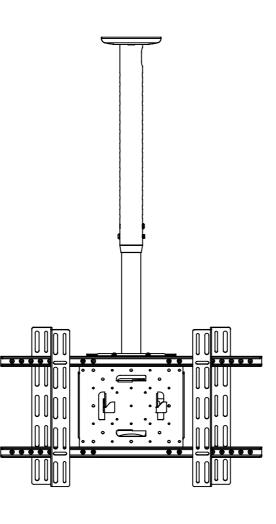

## INTERFACE PLATE

| B-Tech International Design and Manufacturing Limited |                               |                    | B-Tech No: | BT8427                                                        |
|-------------------------------------------------------|-------------------------------|--------------------|------------|---------------------------------------------------------------|
| Part of the B-Tech International Group of Companies   |                               |                    | Version:   | 3.1                                                           |
| B                                                     | UNLESS OTHERWISE SPECIFIED    | Size: A3           | Title:     | Adjustment Drop Universal Flat Screen Ceiling Mount With Tilt |
|                                                       | DIMENSIONS ARE IN MILLIMETERS | <b>Scale:</b> 1:10 | Revision:  | 0.0                                                           |
|                                                       | Sheet: 1 of 1 Date:           | 10/5/2015          | File Name: | BTD-BT8427-R0.0                                               |