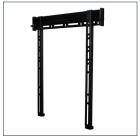

#### Large Flat Screen Wall Mount

Designed for screens up to 52" (132cm) / 50kg (110lbs)

- Fits screens with mounting patterns up to: H: 425mm (16.7") x V: 400mm (15.7") including VESA® patterns up to 400 x 400mm
- · Low profile design mounts screen only 20mm (0.8") from wall
- Includes locking bar for secure installation
- Suitable for concrete, brick or stud walls up to 16"
- Post-installation screen alignment
- Simple hook-on installation with all mounting hardware included
- · Available in Black