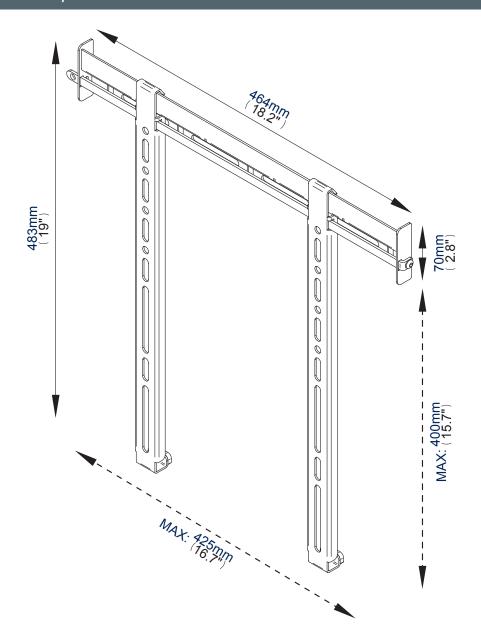

#### Large Flat Screen Wall Mount

Designed for screens up to 52" (132cm) / 50kg (110lbs)

- Fits screens with mounting patterns up to: H: 425mm (16.7") x V: 400mm (15.7") including VESA® patterns up to 400 x 400mm
- · Low profile design mounts screen only 20mm (0.8") from wall
- Includes locking bar for secure installation
- Suitable for concrete, brick or stud walls up to 16"
- Post-installation screen alignment
- Simple hook-on installation with all mounting hardware included
- · Available in Black