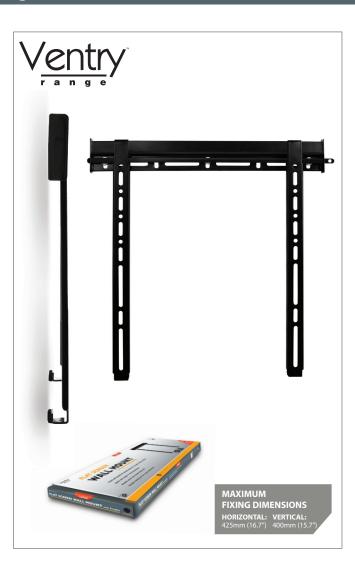

# **Large Flat Screen Wall Mount**

For more information please visit www.btechavmounts.com/BTV500

Registered Design Number: 001713280-0021

#### Large Flat Screen Wall Mount

Designed for screens up to 52" (132cm) / 50kg (110lbs)

- Fits screens with mounting patterns up to: H: 425mm (16.7") x V: 400mm (15.7") including VESA® patterns up to 400 x 400mm
- · Low profile design mounts screen only 20mm (0.8") from wall
- Includes locking bar for secure installation
- Suitable for concrete, brick or stud walls up to 16"
- Post-installation screen alignment
- Simple hook-on installation with all mounting hardware included
- · Available in Black

Low profile design mounts screen only 20mm (0.8") from wall

Locking bar for secure installation\*

Available in Black

Easy to install in any home

\*Padlock not included SS-BTV510-V1-311011 Page 1 of 2