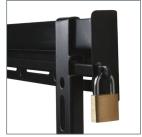

#### Large Flat Screen Wall Mount

Designed for screens up to 52" (132cm) / 50kg (110lbs)

- Fits screens with mounting patterns up to: H: 425mm (16.7") x V: 400mm (15.7") including VESA® patterns up to 400 x 400mm
- · Low profile design mounts screen only 20mm (0.8") from wall
- Includes locking bar for secure installation
- Suitable for concrete, brick or stud walls up to 16"
- Post-installation screen alignment
- Simple hook-on installation with all mounting hardware included
- · Available in Black

Low profile design mounts screen only 20mm (0.8") from wall

Locking bar for secure installation\*

Available in Black

Easy to install in any home

\*Padlock not included SS-BTV510-V1-311011 Page 1 of 2