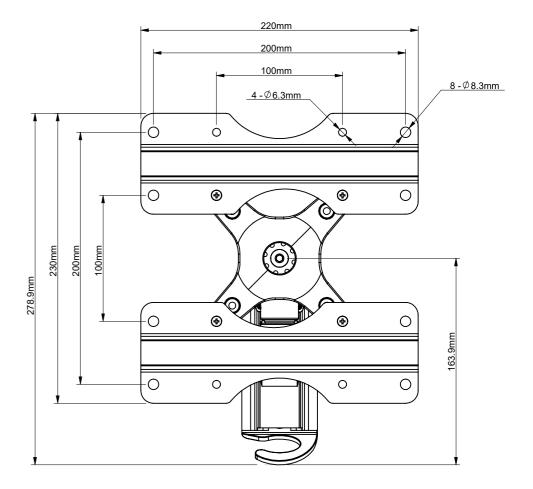

| B-Tech Inte        | rnational Design and                                     | d Manufact  | turing Limited | B-Tech No: | BTV503                                 |
|--------------------|----------------------------------------------------------|-------------|----------------|------------|----------------------------------------|
| Part o             | f the B-Tech International                               | Group of Co | mpanies        | Version:   | V 1.2                                  |
| B                  | UNLESS OTHERWISE SPECIFIED DIMENSIONS ARE IN MILLIMETERS |             | Size: A3       | Title:     | Flat Screen Wall Mount With Single Arm |
|                    |                                                          |             | Scale: 1:3     | Revision:  | 0.0                                    |
| FELLEW (3) DEF UP. | Sheet: 1 of 2                                            | Date:       | 21/10/2015     | File Name: | BTD-BTV503-R0.0                        |