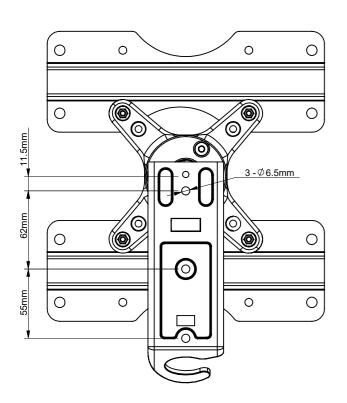

| B-Tech Inte        | rnational Design and                                     | d Manufact  | turing Limited | B-Tech No: | BTV503                                 |
|--------------------|----------------------------------------------------------|-------------|----------------|------------|----------------------------------------|
| Part o             | f the B-Tech International                               | Group of Co | mpanies        | Version:   | V 1.2                                  |
| B                  | UNLESS OTHERWISE SPECIFIED DIMENSIONS ARE IN MILLIMETERS |             | Size: A3       | Title:     | Flat Screen Wall Mount With Single Arm |
|                    |                                                          |             | Scale: 1:3     | Revision:  | 0.0                                    |
| FELLEW (3) DEF UP. | Sheet: 1 of 2                                            | Date:       | 21/10/2015     | File Name: | BTD-BTV503-R0.0                        |