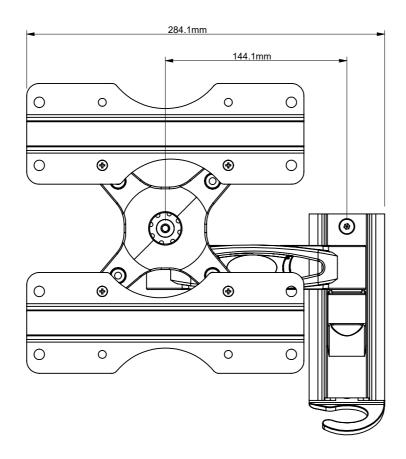

| B-Tech Inte        | rnational Design and                                     | d Manufact  | turing Limited | B-Tech No: | BTV503                                 |
|--------------------|----------------------------------------------------------|-------------|----------------|------------|----------------------------------------|
| Part o             | f the B-Tech International                               | Group of Co | mpanies        | Version:   | V 1.2                                  |
| B                  | UNLESS OTHERWISE SPECIFIED DIMENSIONS ARE IN MILLIMETERS |             | Size: A3       | Title:     | Flat Screen Wall Mount With Single Arm |
|                    |                                                          |             | Scale: 1:3     | Revision:  | 0.0                                    |
| FELLEW (3) DEF UP. | Sheet: 1 of 2                                            | Date:       | 21/10/2015     | File Name: | BTD-BTV503-R0.0                        |