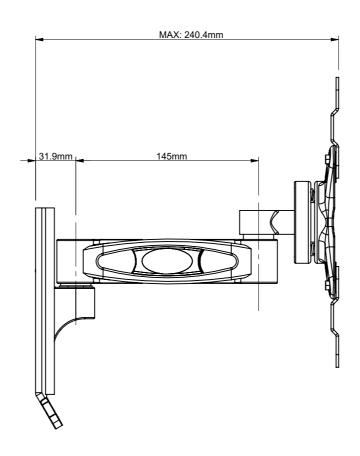

| B-Tech Inte       | rnational Design and                                     | d Manufact   | uring Limited | B-Tech No: | BTV503                                 |
|-------------------|----------------------------------------------------------|--------------|---------------|------------|----------------------------------------|
| Part o            | of the B-Tech International                              | Group of Cor | mpanies       | Version:   | V 1.2                                  |
| B                 | UNLESS OTHERWISE SPECIFIED DIMENSIONS ARE IN MILLIMETERS |              | Size: A3      | Title:     | Flat Screen Wall Mount With Single Arm |
|                   |                                                          |              | Scale: 1:2    | Revision:  | 0.0                                    |
| FELLEN (3) DE- DE | Sheet: 2 of 2                                            | Date:        | 21/10/2015    | File Name: | BTD-BTV503-R0.0                        |