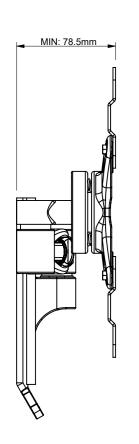

| B-Tech Inte       | rnational Design and                                     | d Manufact   | uring Limited | B-Tech No: | BTV503                                 |
|-------------------|----------------------------------------------------------|--------------|---------------|------------|----------------------------------------|
| Part o            | of the B-Tech International                              | Group of Cor | mpanies       | Version:   | V 1.2                                  |
| B                 | UNLESS OTHERWISE SPECIFIED DIMENSIONS ARE IN MILLIMETERS |              | Size: A3      | Title:     | Flat Screen Wall Mount With Single Arm |
|                   |                                                          |              | Scale: 1:2    | Revision:  | 0.0                                    |
| FELLEN (3) DE- DE | Sheet: 2 of 2                                            | Date:        | 21/10/2015    | File Name: | BTD-BTV503-R0.0                        |