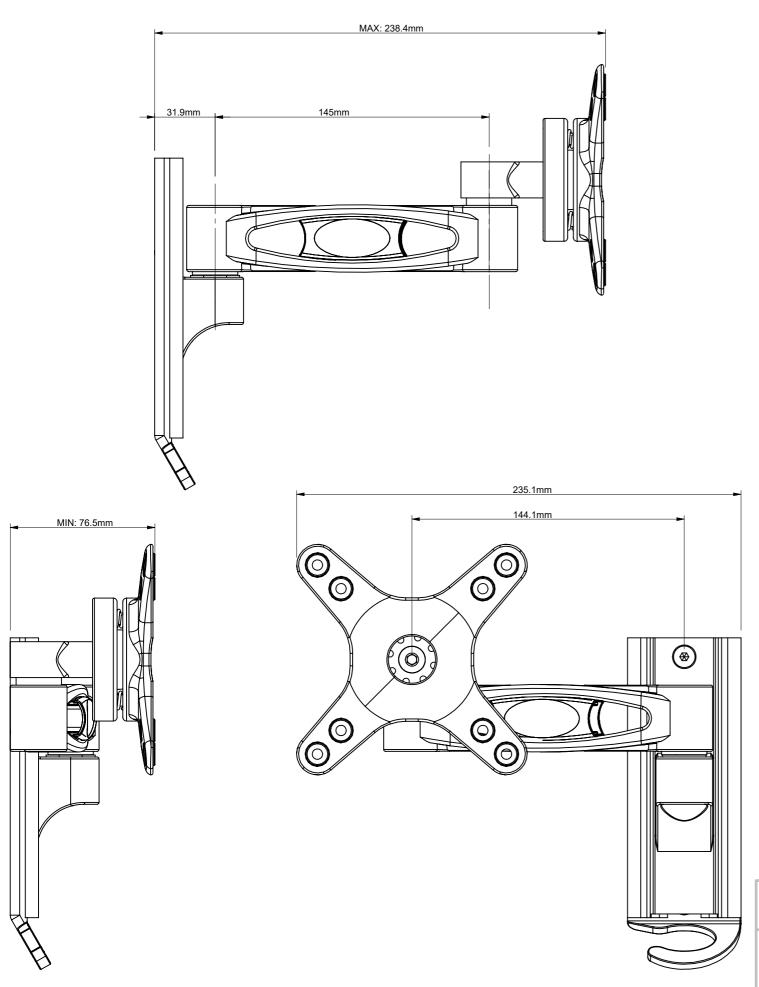

| B-Tech Inte       | rnational Design and                                     | d Manufact   | uring Limited | B-Tech No: | BTV503                                 |
|-------------------|----------------------------------------------------------|--------------|---------------|------------|----------------------------------------|
| Part o            | of the B-Tech International                              | Group of Cor | mpanies       | Version:   | V 1.2                                  |
| B                 | UNLESS OTHERWISE SPECIFIED DIMENSIONS ARE IN MILLIMETERS |              | Size: A3      | Title:     | Flat Screen Wall Mount With Single Arm |
|                   |                                                          |              | Scale: 1:2    | Revision:  | 0.0                                    |
| FELLEN (3) DE- DE | Sheet: 2 of 2                                            | Date:        | 21/10/2015    | File Name: | BTD-BTV503-R0.0                        |