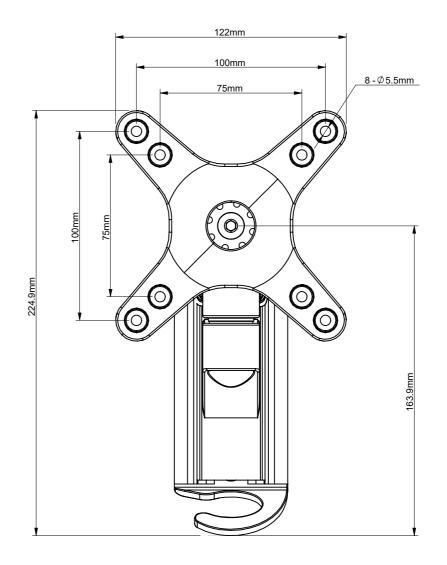

| B-Tech Inte       | rnational Design and                                     | d Manufact   | uring Limited | B-Tech No: | BTV503                                 |
|-------------------|----------------------------------------------------------|--------------|---------------|------------|----------------------------------------|
| Part o            | of the B-Tech International                              | Group of Cor | mpanies       | Version:   | V 1.2                                  |
| B                 | UNLESS OTHERWISE SPECIFIED DIMENSIONS ARE IN MILLIMETERS |              | Size: A3      | Title:     | Flat Screen Wall Mount With Single Arm |
|                   |                                                          |              | Scale: 1:2    | Revision:  | 0.0                                    |
| FELLEN (3) DE- DE | Sheet: 2 of 2                                            | Date:        | 21/10/2015    | File Name: | BTD-BTV503-R0.0                        |