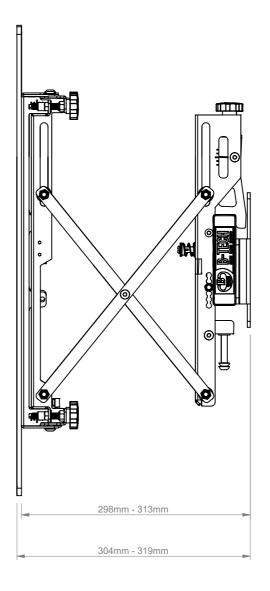

| B-Tech International Design and Manufacturing Limited |                               |                   | B-Tech No: | BT9909                                       |
|-------------------------------------------------------|-------------------------------|-------------------|------------|----------------------------------------------|
| Part of the B-Tech International Group of Companies   |                               |                   | Version:   | 1.0                                          |
| B)                                                    | UNLESS OTHERWISE SPECIFIED    | Size: A3          | Title:     | System X Pop-Out Ultra Stretch Signage Mount |
|                                                       | DIMENSIONS ARE IN MILLIMETERS | <b>Scale:</b> 1:5 | Revision:  | 0.0                                          |
|                                                       | Sheet: 1 of 1 Date:           | 05/05/17          | File Name: | BTD-BT9909-R0.0                              |