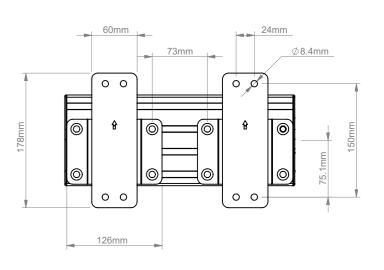

| B-Tech International Design and Manufacturing Limited |                               |                   | B-Tech No: | BT9909                                       |
|-------------------------------------------------------|-------------------------------|-------------------|------------|----------------------------------------------|
| Part of the B-Tech International Group of Companies   |                               |                   | Version:   | 1.0                                          |
| B)                                                    | UNLESS OTHERWISE SPECIFIED    | Size: A3          | Title:     | System X Pop-Out Ultra Stretch Signage Mount |
|                                                       | DIMENSIONS ARE IN MILLIMETERS | <b>Scale:</b> 1:5 | Revision:  | 0.0                                          |
|                                                       | Sheet: 1 of 1 Date:           | 05/05/17          | File Name: | BTD-BT9909-R0.0                              |