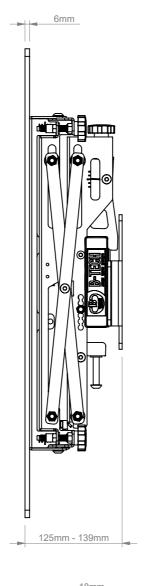

| B-Tech International Design and Manufacturing Limited |                               |                   | B-Tech No: | BT9909                                       |
|-------------------------------------------------------|-------------------------------|-------------------|------------|----------------------------------------------|
| Part of the B-Tech International Group of Companies   |                               |                   | Version:   | 1.0                                          |
| B)                                                    | UNLESS OTHERWISE SPECIFIED    | Size: A3          | Title:     | System X Pop-Out Ultra Stretch Signage Mount |
|                                                       | DIMENSIONS ARE IN MILLIMETERS | <b>Scale:</b> 1:5 | Revision:  | 0.0                                          |
|                                                       | Sheet: 1 of 1 Date:           | 05/05/17          | File Name: | BTD-BT9909-R0.0                              |