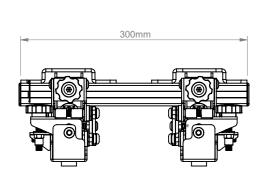

| B-Tech International Design and Manufacturing Limited |                               |                   | B-Tech No: | BT9909                                       |
|-------------------------------------------------------|-------------------------------|-------------------|------------|----------------------------------------------|
| Part of the B-Tech International Group of Companies   |                               |                   | Version:   | 1.0                                          |
| B)                                                    | UNLESS OTHERWISE SPECIFIED    | Size: A3          | Title:     | System X Pop-Out Ultra Stretch Signage Mount |
|                                                       | DIMENSIONS ARE IN MILLIMETERS | <b>Scale:</b> 1:5 | Revision:  | 0.0                                          |
|                                                       | Sheet: 1 of 1 Date:           | 05/05/17          | File Name: | BTD-BT9909-R0.0                              |