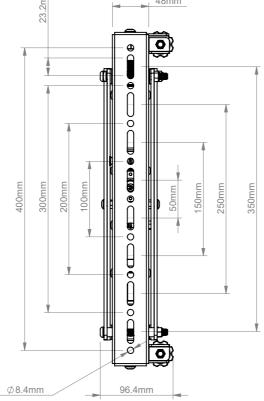

| B-Tech International Design and Manufacturing Limited |                               |                   | B-Tech No: | BT9909                                       |
|-------------------------------------------------------|-------------------------------|-------------------|------------|----------------------------------------------|
| Part of the B-Tech International Group of Companies   |                               |                   | Version:   | 1.0                                          |
| B)                                                    | UNLESS OTHERWISE SPECIFIED    | Size: A3          | Title:     | System X Pop-Out Ultra Stretch Signage Mount |
|                                                       | DIMENSIONS ARE IN MILLIMETERS | <b>Scale:</b> 1:5 | Revision:  | 0.0                                          |
|                                                       | Sheet: 1 of 1 Date:           | 05/05/17          | File Name: | BTD-BT9909-R0.0                              |