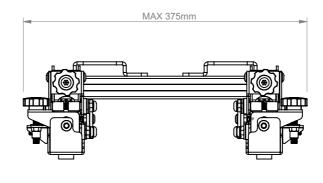

| B-Tech International Design and Manufacturing Limited |                               |                   | B-Tech No: | BT9909                                       |
|-------------------------------------------------------|-------------------------------|-------------------|------------|----------------------------------------------|
| Part of the B-Tech International Group of Companies   |                               |                   | Version:   | 1.0                                          |
| B)                                                    | UNLESS OTHERWISE SPECIFIED    | Size: A3          | Title:     | System X Pop-Out Ultra Stretch Signage Mount |
|                                                       | DIMENSIONS ARE IN MILLIMETERS | <b>Scale:</b> 1:5 | Revision:  | 0.0                                          |
|                                                       | Sheet: 1 of 1 Date:           | 05/05/17          | File Name: | BTD-BT9909-R0.0                              |