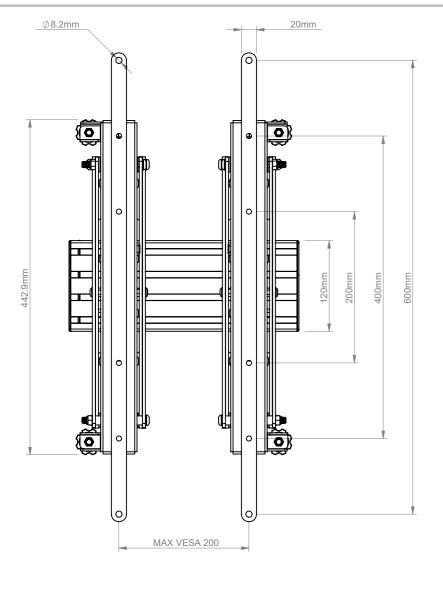

| B-Tech International Design and Manufacturing Limited |                               |                   | B-Tech No: | BT9909                                       |
|-------------------------------------------------------|-------------------------------|-------------------|------------|----------------------------------------------|
| Part of the B-Tech International Group of Companies   |                               |                   | Version:   | 1.0                                          |
| B)                                                    | UNLESS OTHERWISE SPECIFIED    | Size: A3          | Title:     | System X Pop-Out Ultra Stretch Signage Mount |
|                                                       | DIMENSIONS ARE IN MILLIMETERS | <b>Scale:</b> 1:5 | Revision:  | 0.0                                          |
|                                                       | Sheet: 1 of 1 Date:           | 05/05/17          | File Name: | BTD-BT9909-R0.0                              |