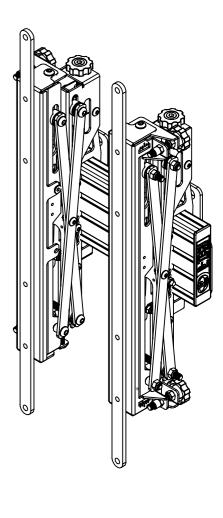

| B-Tech International Design and Manufacturing Limited |                               |                   | B-Tech No: | BT9909                                       |
|-------------------------------------------------------|-------------------------------|-------------------|------------|----------------------------------------------|
| Part of the B-Tech International Group of Companies   |                               |                   | Version:   | 1.0                                          |
| B)                                                    | UNLESS OTHERWISE SPECIFIED    | Size: A3          | Title:     | System X Pop-Out Ultra Stretch Signage Mount |
|                                                       | DIMENSIONS ARE IN MILLIMETERS | <b>Scale:</b> 1:5 | Revision:  | 0.0                                          |
|                                                       | Sheet: 1 of 1 Date:           | 05/05/17          | File Name: | BTD-BT9909-R0.0                              |