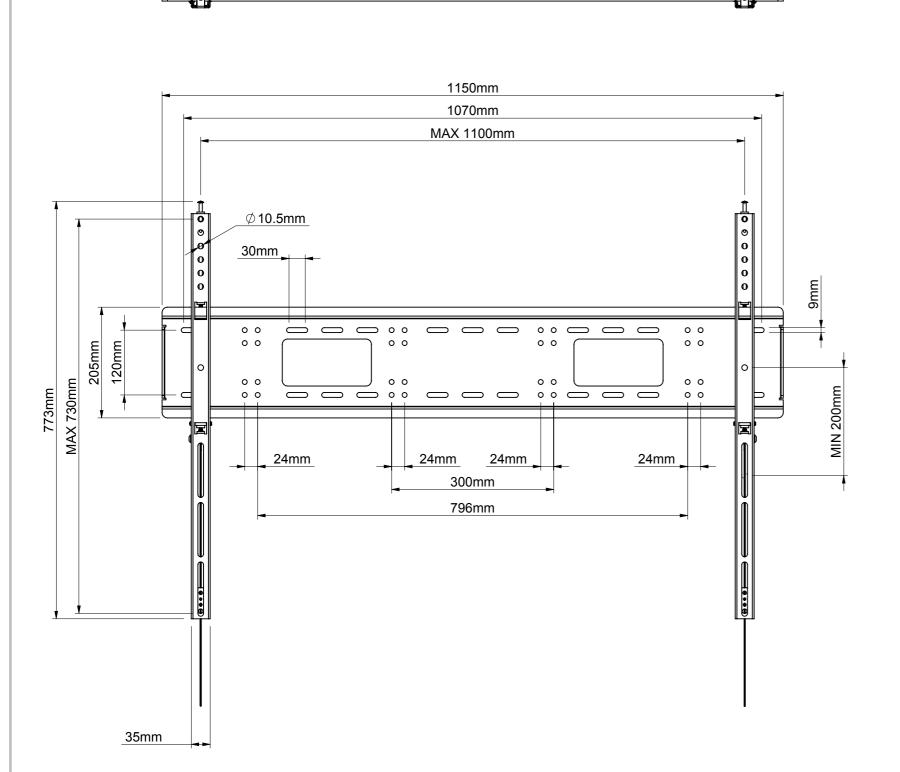

| B-Tech International Design and Manufacturing Limited |                                                             | B-Tech No: | BT9903                                      |
|-------------------------------------------------------|-------------------------------------------------------------|------------|---------------------------------------------|
| Part of the B-Tech International Group of Companies   |                                                             | Version:   | V1.2                                        |
| B                                                     | UNLESS OTHERWISE SPECIFIED<br>DIMENSIONS ARE IN MILLIMETERS | Title:     | Heavy Duty Universal Flat Screen Wall Mount |
|                                                       |                                                             | Revision:  | 0.2                                         |
| BETTER BY DESIGN"                                     | <b>Sheet:</b> 1 of 1 <b>Date:</b> 22/07/2015                | File Name: | BTD-BT9903-R0.2                             |