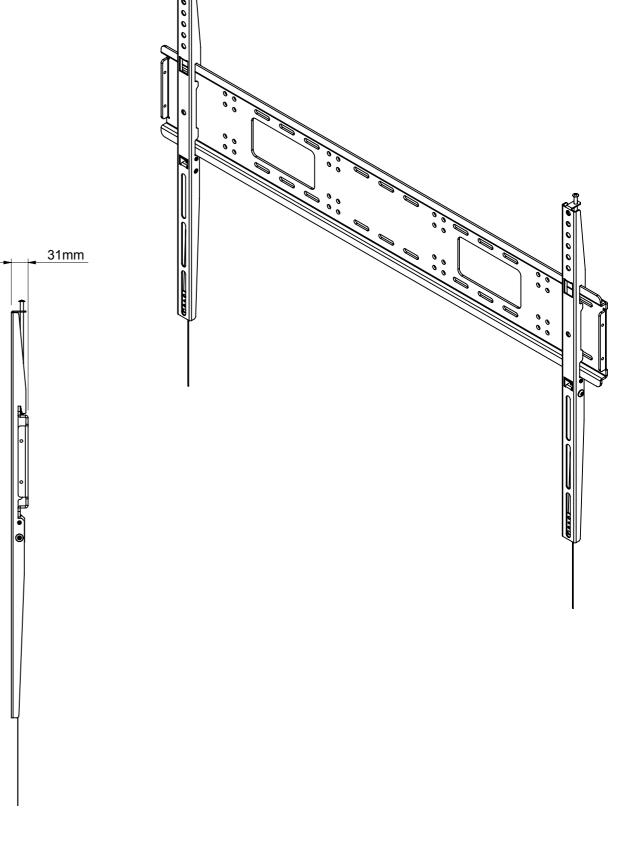

| B-Tech International Design and Manufacturing Limited |                                                             | B-Tech No: | BT9903                                      |
|-------------------------------------------------------|-------------------------------------------------------------|------------|---------------------------------------------|
| Part of the B-Tech International Group of Companies   |                                                             | Version:   | V1.2                                        |
| B                                                     | UNLESS OTHERWISE SPECIFIED<br>DIMENSIONS ARE IN MILLIMETERS | Title:     | Heavy Duty Universal Flat Screen Wall Mount |
|                                                       |                                                             | Revision:  | 0.2                                         |
| BETTER BY DESIGN"                                     | <b>Sheet:</b> 1 of 1 <b>Date:</b> 22/07/2015                | File Name: | BTD-BT9903-R0.2                             |