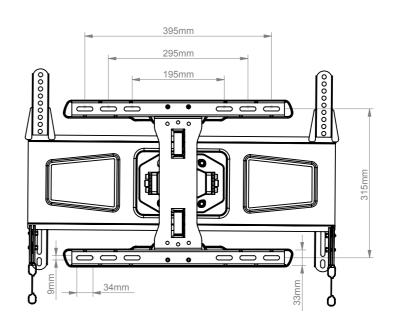

37mm

| B-Tech International Design and Manufacturing Limited |                               |                    | B-Tech No: | BT8221                                                      |
|-------------------------------------------------------|-------------------------------|--------------------|------------|-------------------------------------------------------------|
| Part of the B-Tech International Group of Companies   |                               |                    | Version:   | V1.0                                                        |
| B                                                     | UNLESS OTHERWISE SPECIFIED    | Size: A3           | Title:     | Ultra-Slim Double Arm Flat Screen Wall Mount (Tilt, Swivel) |
|                                                       | DIMENSIONS ARE IN MILLIMETERS | <b>Scale:</b> 1:10 | Revision:  | 0.0                                                         |
| F=TTER (3) DE= PM                                     | Sheet: 1 of 1 Date:           | 10/29/2015         | File Name: | BTD-BT8221-R0.0                                             |