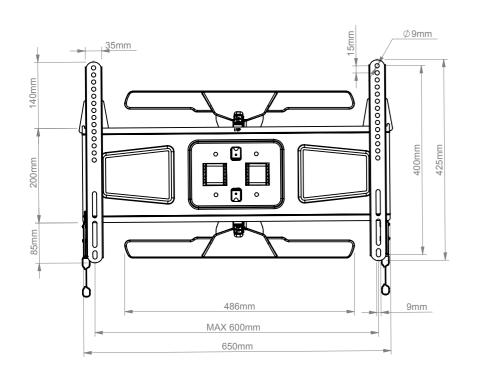

37mm

| B-Tech International Design and Manufacturing Limited |                               |                    | B-Tech No: | BT8221                                                      |
|-------------------------------------------------------|-------------------------------|--------------------|------------|-------------------------------------------------------------|
| Part of the B-Tech International Group of Companies   |                               |                    | Version:   | V1.0                                                        |
| B                                                     | UNLESS OTHERWISE SPECIFIED    | Size: A3           | Title:     | Ultra-Slim Double Arm Flat Screen Wall Mount (Tilt, Swivel) |
|                                                       | DIMENSIONS ARE IN MILLIMETERS | <b>Scale:</b> 1:10 | Revision:  | 0.0                                                         |
| F=TTER (3) DE= PM                                     | Sheet: 1 of 1 Date:           | 10/29/2015         | File Name: | BTD-BT8221-R0.0                                             |