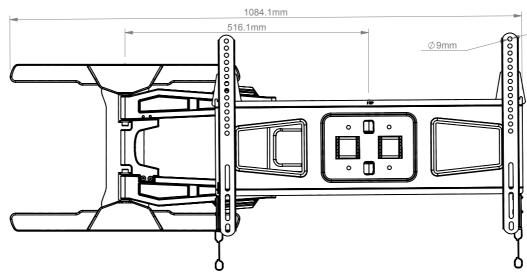

37mm

| B-Tech International Design and Manufacturing Limited |                               |                    | B-Tech No: | BT8221                                                      |
|-------------------------------------------------------|-------------------------------|--------------------|------------|-------------------------------------------------------------|
| Part of the B-Tech International Group of Companies   |                               |                    | Version:   | V1.0                                                        |
| B                                                     | UNLESS OTHERWISE SPECIFIED    | Size: A3           | Title:     | Ultra-Slim Double Arm Flat Screen Wall Mount (Tilt, Swivel) |
|                                                       | DIMENSIONS ARE IN MILLIMETERS | <b>Scale:</b> 1:10 | Revision:  | 0.0                                                         |
| F=TTER (3) DE= PM                                     | Sheet: 1 of 1 Date:           | 10/29/2015         | File Name: | BTD-BT8221-R0.0                                             |