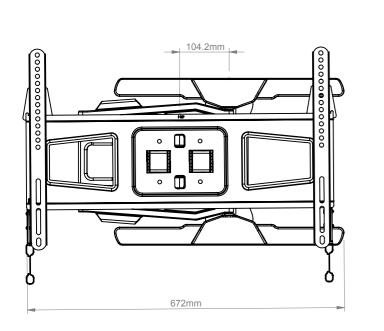

37mm

| B-Tech International Design and Manufacturing Limited |                               |                    | B-Tech No: | BT8221                                                      |
|-------------------------------------------------------|-------------------------------|--------------------|------------|-------------------------------------------------------------|
| Part of the B-Tech International Group of Companies   |                               |                    | Version:   | V1.0                                                        |
| B                                                     | UNLESS OTHERWISE SPECIFIED    | Size: A3           | Title:     | Ultra-Slim Double Arm Flat Screen Wall Mount (Tilt, Swivel) |
|                                                       | DIMENSIONS ARE IN MILLIMETERS | <b>Scale:</b> 1:10 | Revision:  | 0.0                                                         |
| F=TTER (3) DE= PM                                     | Sheet: 1 of 1 Date:           | 10/29/2015         | File Name: | BTD-BT8221-R0.0                                             |