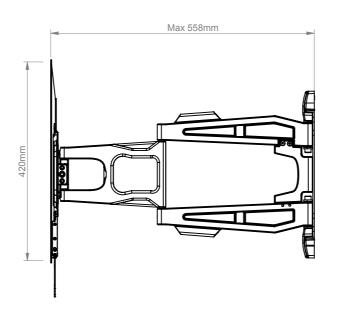

37mm

| B-Tech International Design and Manufacturing Limited |                               |                    | B-Tech No: | BT8221                                                      |
|-------------------------------------------------------|-------------------------------|--------------------|------------|-------------------------------------------------------------|
| Part of the B-Tech International Group of Companies   |                               |                    | Version:   | V1.0                                                        |
| B                                                     | UNLESS OTHERWISE SPECIFIED    | Size: A3           | Title:     | Ultra-Slim Double Arm Flat Screen Wall Mount (Tilt, Swivel) |
|                                                       | DIMENSIONS ARE IN MILLIMETERS | <b>Scale:</b> 1:10 | Revision:  | 0.0                                                         |
| F=TTER (3) DE= PM                                     | Sheet: 1 of 1 Date:           | 10/29/2015         | File Name: | BTD-BT8221-R0.0                                             |