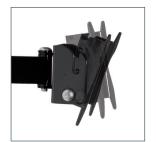

Easy adjustment of tilt

**CLIP**LOGIC<sup>™</sup> cable management

Space saving design - folds flat to the wall

Security locking screws provided