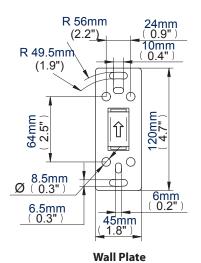

**Side View - Maximum Extension** 

Side View - Folded to Wall

**Interface Plate** 

| Colour:     | Order Ref: | EAN Code:     | Master Carton Qty: | Inner Carton Qty: | Master Carton Weight: | Master Carton Cube: |
|-------------|------------|---------------|--------------------|-------------------|-----------------------|---------------------|
| Piano Black | BT7512/PB  | 5019318751226 | 8                  | 2                 | 11.46kg (25.24lbs)    | 0.036cbm (1.3cuft)  |
| Silver      | BT7512/S   | 5019318751202 | 8                  | 2                 | 11.46kg (25.24lbs)    | 0.036cbm (1.3cuft)  |