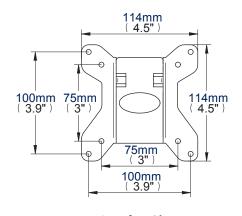

#### **Single Arm Flat Screen Wall Mount** with Tilt and Swivel

**Designed for small flat screens** up to 23" (58cm) / 15kg (33lbs)

- Fits screens with VESA mounting patterns: 75 x 75mm and 100 x 100mm
- Easy tilt adjustment +17°/-10°
- Features two swivel points: 180° at wall and 240° at interface
- CLIPLOGIC™ cable management included
- 360° rotation for easy screen levelling and to allow screen to be mounted in landscape or portrait style
- Security locking screws and Allen key provided for secure installation
- Simple 'hook-on' installation with all mounting hardware included
- · Available in Piano Black and Silver

**Side View - Maximum Extension** 

Side View - Folded to Wall

**Interface Plate** 

| Colour:     | Order Ref: | EAN Code:     | Master Carton Qty: | Inner Carton Qty: | Master Carton Weight: | Master Carton Cube: |
|-------------|------------|---------------|--------------------|-------------------|-----------------------|---------------------|
| Piano Black | BT7512/PB  | 5019318751226 | 8                  | 2                 | 11.46kg (25.24lbs)    | 0.036cbm (1.3cuft)  |
| Silver      | BT7512/S   | 5019318751202 | 8                  | 2                 | 11.46kg (25.24lbs)    | 0.036cbm (1.3cuft)  |