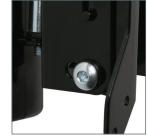

Easy adjustment of tilt

**CLIP**LOGIC<sup>™</sup> cable management

Space saving design - folds flat to the wall

Security locking screws provided