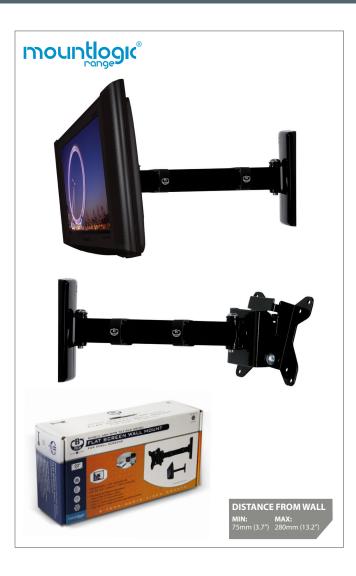

# Single Arm Flat Screen Wall Mount with Tilt and Swivel

For more information please visit www.btechavmounts.com/BT7512

Registered Design Number: 001713280-0005

#### **Single Arm Flat Screen Wall Mount** with Tilt and Swivel

**Designed for small flat screens** up to 23" (58cm) / 15kg (33lbs)

- Fits screens with VESA mounting patterns: 75 x 75mm and 100 x 100mm
- Easy tilt adjustment +17°/-10°
- Features two swivel points: 180° at wall and 240° at interface
- CLIPLOGIC™ cable management included
- 360° rotation for easy screen levelling and to allow screen to be mounted in landscape or portrait style
- Security locking screws and Allen key provided for secure installation
- Simple 'hook-on' installation with all mounting hardware included
- · Available in Piano Black and Silver

Easy adjustment of tilt

**CLIP**LOGIC<sup>™</sup> cable management

Space saving design - folds flat to the wall

Security locking screws provided