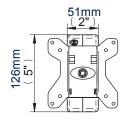

**Side View - Maximum Extension** 

Side View - Folded to Wall

**Interface Plate** 

| Colour:     | Order Ref: | EAN Code:     | Master Carton Qty: | Inner Carton Qty: | Master Carton Weight: | Master Carton Cube: |
|-------------|------------|---------------|--------------------|-------------------|-----------------------|---------------------|
| Piano Black | BT7512/PB  | 5019318751226 | 8                  | 2                 | 11.46kg (25.24lbs)    | 0.036cbm (1.3cuft)  |
| Silver      | BT7512/S   | 5019318751202 | 8                  | 2                 | 11.46kg (25.24lbs)    | 0.036cbm (1.3cuft)  |