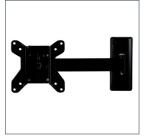

#### **Single Arm Flat Screen Wall Mount** with Tilt and Swivel

**Designed for small flat screens** up to 23" (58cm) / 15kg (33lbs)

- Fits screens with VESA mounting patterns: 75 x 75mm and 100 x 100mm
- Easy tilt adjustment +17°/-10°
- Features two swivel points: 180° at wall and 240° at interface
- CLIPLOGIC™ cable management included
- 360° rotation for easy screen levelling and to allow screen to be mounted in landscape or portrait style
- Security locking screws and Allen key provided for secure installation
- Simple 'hook-on' installation with all mounting hardware included
- · Available in Piano Black and Silver