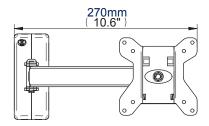

# Single Arm Flat Screen Wall Mount with Tilt and Swivel

For more information please visit www.btechavmounts.com/BT7512

BT7512

Registered Design Number: 001713280-0005

**Front View - Maximum Extension** 

**Front View - Folded to Wall** 