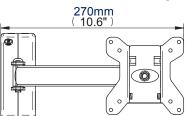

# Single Arm Flat Screen Wall Mount with Tilt and Swivel

For more information please visit www.btechavmounts.com/BT7512

BT7512

Registered Design Number: 001713280-0005

**Front View - Maximum Extension** 

**Front View - Folded to Wall** 