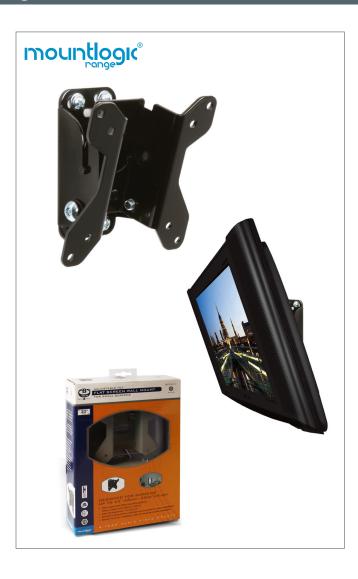

## Flat Screen Wall Mount with Tilt

igappa For more information please visit www.btechavmounts.com/BT7511

Registered Design Number: 001713280-0004

### BT7511

#### **Flat Screen Wall Mount** with Tilt

**Designed for small flat screens** up to 23" (58cm) / 20kg (44lbs)

- Fits screens with VESA mounting patterns: 75 x 75mm and 100 x 100mm
- Easy tilt adjustment +17°/-10°
- Mounts screen only 55mm (2.1") from the wall
- Features 'OWLS' On Wall Levelling System
- · Security locking screws and Allen key provided for secure installation
- · Simple 'hook-on' installation with all mounting hardware included
- · Available in Black and Silver

Easy adjustment of tilt

'OWLS' On Wall Levelling System

Security locking screws provided

Simple 'hook-on' installation