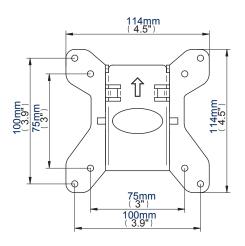

#### **Flat Screen Wall Mount** with Tilt

**Designed for small flat screens** up to 23" (58cm) / 20kg (44lbs)

- Fits screens with VESA mounting patterns: 75 x 75mm and 100 x 100mm
- Easy tilt adjustment +17°/-10°
- Mounts screen only 55mm (2.1") from the wall
- Features 'OWLS' On Wall Levelling System
- · Security locking screws and Allen key provided for secure installation
- · Simple 'hook-on' installation with all mounting hardware included
- · Available in Black and Silver

**Wall Plate** 

**Interface** 

| Colour: | Order Ref: | EAN Code:     | Master Carton Qty: | Inner Carton Qty: | Master Carton Weight: | Master Carton Cube: |
|---------|------------|---------------|--------------------|-------------------|-----------------------|---------------------|
| Black   | BT7511/B   | 5019318751127 | 16                 | 4                 | 12.97kg (28.59lbs)    | 0.059cbm (2.1cuft)  |
| Silver  | BT7511/S   | 5019318751103 | 16                 | 4                 | 12.97kg (28.59lbs)    | 0.059cbm (2.1cuft)  |