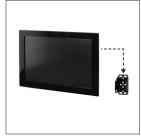

## Flat Screen Wall Mount with Tilt

igappa For more information please visit www.btechavmounts.com/BT7511

Registered Design Number: 001713280-0004

#### **Flat Screen Wall Mount** with Tilt

**Designed for small flat screens** up to 23" (58cm) / 20kg (44lbs)

- Fits screens with VESA mounting patterns: 75 x 75mm and 100 x 100mm
- Easy tilt adjustment +17°/-10°
- Mounts screen only 55mm (2.1") from the wall
- Features 'OWLS' On Wall Levelling System
- · Security locking screws and Allen key provided for secure installation
- · Simple 'hook-on' installation with all mounting hardware included
- · Available in Black and Silver