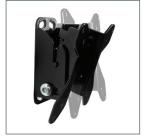

#### **Flat Screen Wall Mount** with Tilt

**Designed for small flat screens** up to 23" (58cm) / 20kg (44lbs)

- Fits screens with VESA mounting patterns: 75 x 75mm and 100 x 100mm
- Easy tilt adjustment +17°/-10°
- Mounts screen only 55mm (2.1") from the wall
- Features 'OWLS' On Wall Levelling System
- · Security locking screws and Allen key provided for secure installation
- · Simple 'hook-on' installation with all mounting hardware included
- · Available in Black and Silver

Easy adjustment of tilt

'OWLS' On Wall Levelling System

Security locking screws provided

Simple 'hook-on' installation