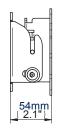

#### **Flat Screen Wall Mount** with Tilt

**Designed for small flat screens** up to 23" (58cm) / 20kg (44lbs)

- Fits screens with VESA mounting patterns: 75 x 75mm and 100 x 100mm
- Easy tilt adjustment +17°/-10°
- Mounts screen only 55mm (2.1") from the wall
- Features 'OWLS' On Wall Levelling System
- · Security locking screws and Allen key provided for secure installation
- · Simple 'hook-on' installation with all mounting hardware included
- · Available in Black and Silver