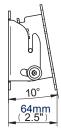

#### **Flat Screen Wall Mount** with Tilt

**Designed for small flat screens** up to 23" (58cm) / 20kg (44lbs)

- Fits screens with VESA mounting patterns: 75 x 75mm and 100 x 100mm
- Easy tilt adjustment +17°/-10°
- Mounts screen only 55mm (2.1") from the wall
- Features 'OWLS' On Wall Levelling System
- · Security locking screws and Allen key provided for secure installation
- · Simple 'hook-on' installation with all mounting hardware included
- · Available in Black and Silver