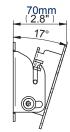

# Flat Screen Wall Mount with Tilt

(f) For more information please visit www.btechavmounts.com/BT7511

Registered Design Number: 001713280-0004

**Front View** 

Side View 0° Tilt

Side View -10° Tilt

Side View +17° Tilt

#### **Flat Screen Wall Mount** with Tilt

**Designed for small flat screens** up to 23" (58cm) / 20kg (44lbs)

- Fits screens with VESA mounting patterns: 75 x 75mm and 100 x 100mm
- Easy tilt adjustment +17°/-10°
- Mounts screen only 55mm (2.1") from the wall
- Features 'OWLS' On Wall Levelling System
- · Security locking screws and Allen key provided for secure installation
- · Simple 'hook-on' installation with all mounting hardware included
- · Available in Black and Silver