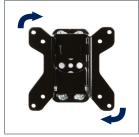

#### **Flat Screen Wall Mount** with Tilt

**Designed for small flat screens** up to 23" (58cm) / 20kg (44lbs)

- Fits screens with VESA mounting patterns: 75 x 75mm and 100 x 100mm
- Easy tilt adjustment +17°/-10°
- Mounts screen only 55mm (2.1") from the wall
- Features 'OWLS' On Wall Levelling System
- · Security locking screws and Allen key provided for secure installation
- · Simple 'hook-on' installation with all mounting hardware included
- · Available in Black and Silver

Easy adjustment of tilt

'OWLS' On Wall Levelling System

Security locking screws provided

Simple 'hook-on' installation