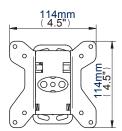

**Wall Plate** 

**Interface** 

| Colour: | Order Ref: | EAN Code:     | Master Carton Qty: | Inner Carton Qty: | Master Carton Weight: | Master Carton Cube: |
|---------|------------|---------------|--------------------|-------------------|-----------------------|---------------------|
| Black   | BT7511/B   | 5019318751127 | 16                 | 4                 | 12.97kg (28.59lbs)    | 0.059cbm (2.1cuft)  |
| Silver  | BT7511/S   | 5019318751103 | 16                 | 4                 | 12.97kg (28.59lbs)    | 0.059cbm (2.1cuft)  |