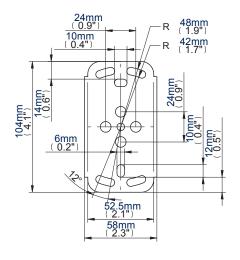

**Wall Plate** 

**Interface** 

| Colour: | Order Ref: | EAN Code:     | Master Carton Qty: | Inner Carton Qty: | Master Carton Weight: | Master Carton Cube: |
|---------|------------|---------------|--------------------|-------------------|-----------------------|---------------------|
| Black   | BT7511/B   | 5019318751127 | 16                 | 4                 | 12.97kg (28.59lbs)    | 0.059cbm (2.1cuft)  |
| Silver  | BT7511/S   | 5019318751103 | 16                 | 4                 | 12.97kg (28.59lbs)    | 0.059cbm (2.1cuft)  |