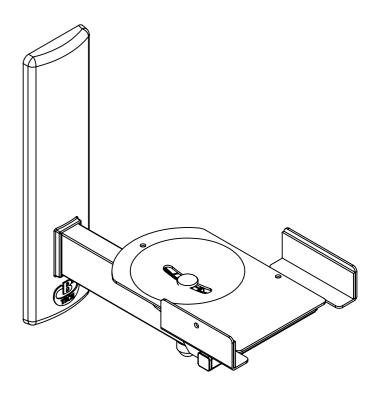

|    | B-Tech International Design and Manufacturing Limited  Part of the B-Tech International Group of Companies |                                                          |       |            | B-Tech No: | ВТ77                                                    |
|----|------------------------------------------------------------------------------------------------------------|----------------------------------------------------------|-------|------------|------------|---------------------------------------------------------|
|    |                                                                                                            |                                                          |       |            | Version:   | 2.1                                                     |
|    | B                                                                                                          | UNLESS OTHERWISE SPECIFIED DIMENSIONS ARE IN MILLIMETERS |       | Size: A3   | Title:     | Side Clamping Loudspeaker Wall Mount with Tilt & Swivel |
|    |                                                                                                            |                                                          |       | Scale: 1:4 | Revision:  | 0.1                                                     |
| а. |                                                                                                            | Sheet: 1 of 1                                            | Date: | 07/09/2017 | File Name: | BTD-BT77-R0.1                                           |