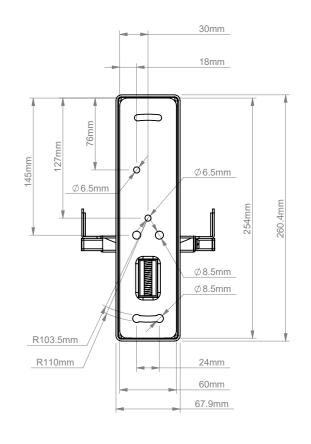

|    | B-Tech International Design and Manufacturing Limited  Part of the B-Tech International Group of Companies |                                                          |       |            | B-Tech No: | ВТ77                                                    |
|----|------------------------------------------------------------------------------------------------------------|----------------------------------------------------------|-------|------------|------------|---------------------------------------------------------|
|    |                                                                                                            |                                                          |       |            | Version:   | 2.1                                                     |
|    | B                                                                                                          | UNLESS OTHERWISE SPECIFIED DIMENSIONS ARE IN MILLIMETERS |       | Size: A3   | Title:     | Side Clamping Loudspeaker Wall Mount with Tilt & Swivel |
|    |                                                                                                            |                                                          |       | Scale: 1:4 | Revision:  | 0.1                                                     |
| а. |                                                                                                            | Sheet: 1 of 1                                            | Date: | 07/09/2017 | File Name: | BTD-BT77-R0.1                                           |