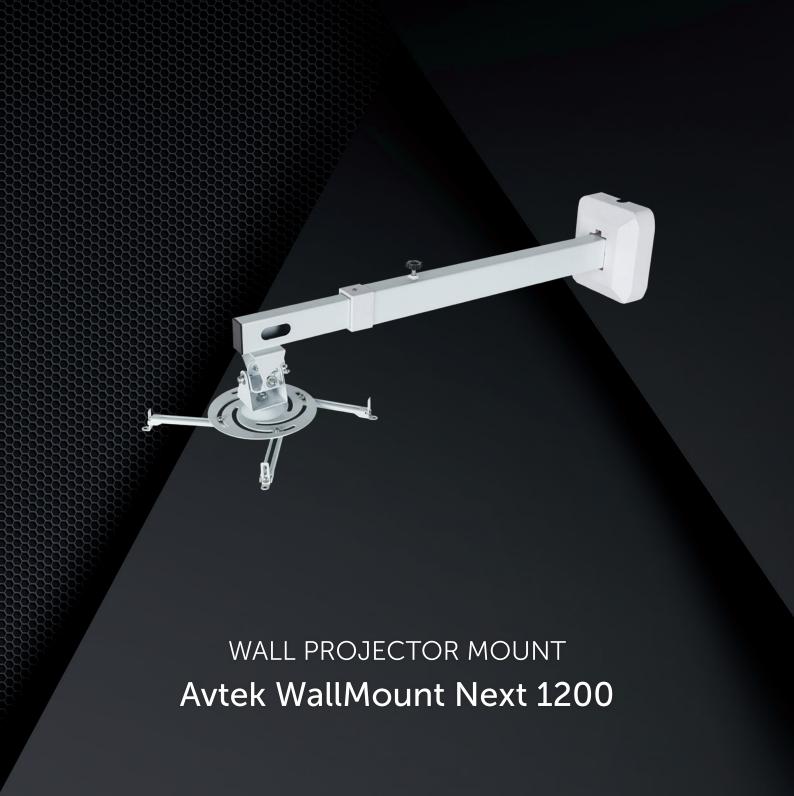

The bracket is designed for mounting short throw projectors on the wall. It has a telescopic arm that makes it easy to install the projector at a distance of 78 - 120 cm from the wall. The WallMount Next 1200 include wall plate cover. Cables can be pulled through the mount. They are only suitable for installation in a brick or masonry wall.