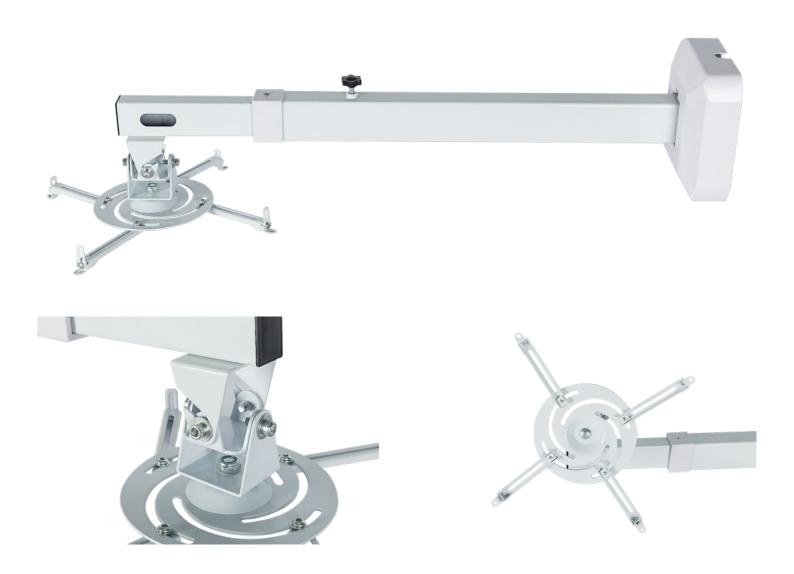

The bracket is designed for mounting short throw projectors on the wall. It has a telescopic arm that makes it easy to install the projector at a distance of 78 - 120 cm from the wall. The WallMount Next 1200 include wall plate cover. Cables can be pulled through the mount. They are only suitable for installation in a brick or masonry wall.

| MODEL                            |          | AVTEK WALLMOUNT NEXT 1200 (1MVWM11)              |
|----------------------------------|----------|--------------------------------------------------|
|                                  | Туре     | wall                                             |
| Maximu                           | m load   | 20 kg                                            |
|                                  | Rotate   | 360°                                             |
|                                  | Tilt     | On the projector axis + /- 42°, sideways +/- 42° |
| Possibility to hide              | cables   | Yes                                              |
| Fixing d                         | istance  | 78 – 120 cm                                      |
| Maximum spacing between assembly | y holes  | 39 cm                                            |
|                                  | Weight   | 4 kg                                             |
|                                  | Color    | White                                            |
| Λ                                | Material | Steel                                            |
| W                                | arranty  | 2 years                                          |