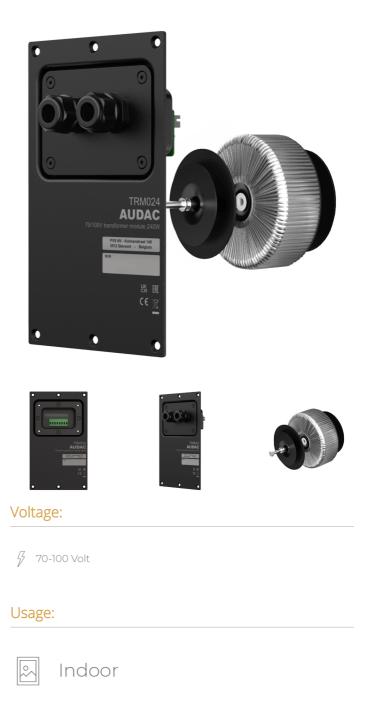

## Product information:

The TRM series are 70/100V line transformers that can be optionally implemented in the passive variants of the VEXO series. Installation is done by removing the backplate of the VEXO series (passive variants only) and replacing it with a 70/100V backplate on which the module is integrated. Like this, the high-performance loudspeaker can be implemented in 70/100V systems.

## **Product Features:**

| Construction       |          | Aluminum backplate          |
|--------------------|----------|-----------------------------|
|                    |          | Copper toroidal transformer |
| Colours            |          | Black (RAL9005)             |
| Compatible devices |          | VEXO208                     |
| Accessories        | Included | M8 x 80 mm (mounting bolt)  |
|                    |          | Ø 90 mm metal washer        |
|                    |          | Rubber washer               |
|                    |          | M8 washer                   |
|                    |          | M8 spring washer            |