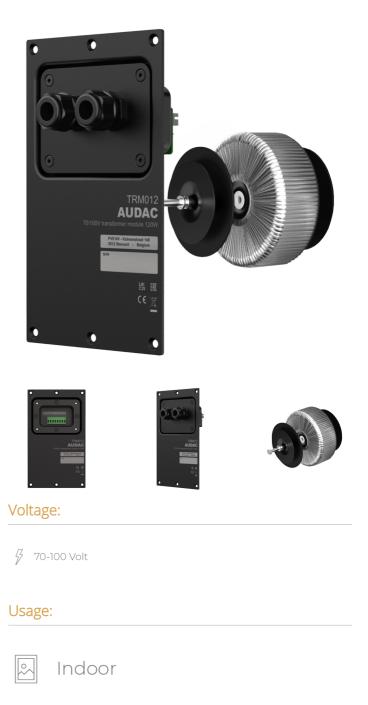

# Product information:

The TRM series are 70/100V line transformers that can be optionally implemented in the passive variants of the VEXO series. Installation is done by removing the backplate of the VEXO series (passive variants only) and replacing it with a 70/100V backplate on which the module is integrated. Like this, the high-performance loudspeaker can be implemented in 70/100V systems.

## **Product Features:**

| Construction       |          | Aluminum backplate          |
|--------------------|----------|-----------------------------|
|                    |          | Copper toroidal transformer |
| Colours            |          | Black (RAL9005)             |
| Compatible devices |          | VEXO108                     |
|                    |          | VEXO208                     |
| Accessories        | Included | M8 x 80 mm (mounting bolt)  |
|                    |          | Ø 90 mm metal washer        |
|                    |          | Rubber washer               |
|                    |          | M8 washer                   |
|                    |          | M8 spring washer            |