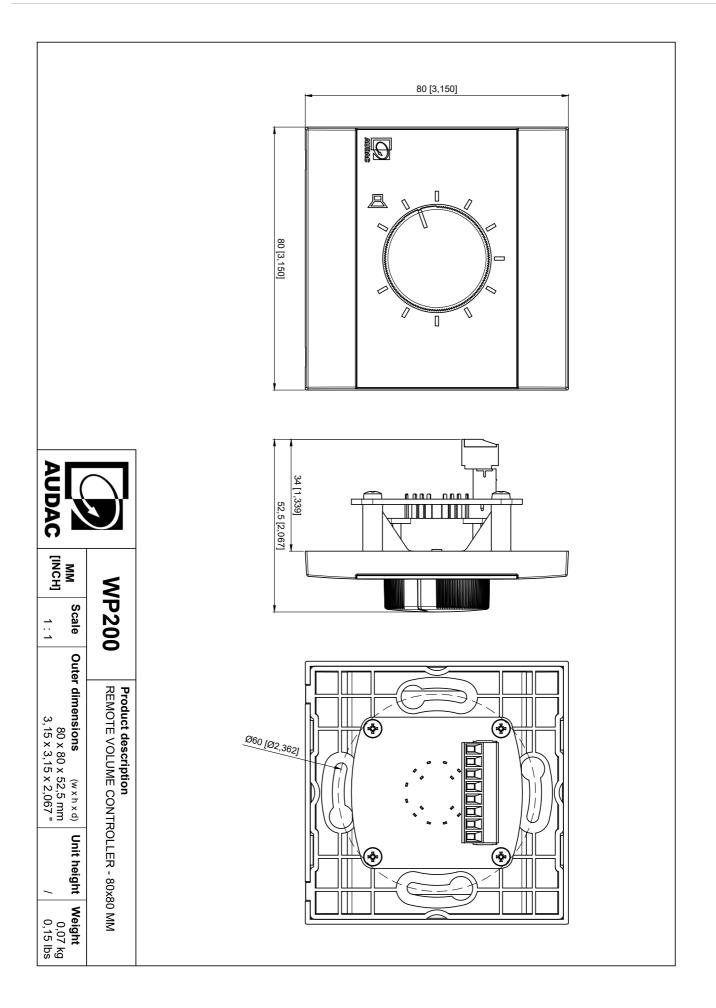

| Inputs            | Connector | Euro Terminal Block              |                                                                       |
|-------------------|-----------|----------------------------------|-----------------------------------------------------------------------|
| Product Features: |           |                                  |                                                                       |
| Dimensions        |           |                                  | 80 x 80 mm (W x H) (Remote wall panel)                                |
| Colours           |           |                                  | Black (RAL9005) (WP200/B)                                             |
|                   |           |                                  | White (RAL9003) (WP200/W)                                             |
| Front finish      |           |                                  | Elegant ABS front panel with glass                                    |
| Accessories       | Optional  | Surface mount Installation boxes | WB200 - Surface mount wall box for WP & DWP series                    |
|                   |           | Flush mount Installation boxes   | Flush mount box for 45 x 45 mm wall panel -<br>Solid wall - WB45S/FS  |
|                   |           |                                  | Flush mount box for 45 x 45 mm wall panel -<br>Hollow wall - WB45S/FG |