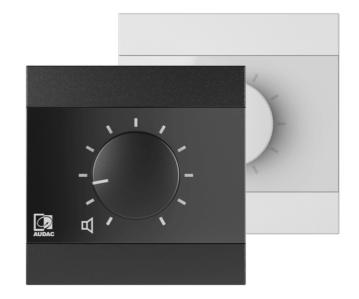

# **WP200** Remote volume controller

#### Product information:

System specifications:

The WP200 is a remote volume controller which can be stepless and lineair regulated over an applied voltage level, allowing volume regulation for a variety of devices. It is compatible with various products working with an analogue and lineair input voltage. The front panel is finished with high grade materials such as the hardened glass make them blend into any environment. These wall panels are compatible with standard EU style in wall boxes, making them the ideal solution for solid and hollow walls.