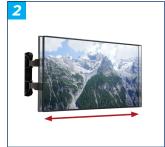

#### FEATURES

- Attractive cover plates included to hide fixings
- 2 Lateral adjustment of screen once mounted
- 3 Integrated cable management
- Screen levelling of up to 3 ° in either direction
- Easy tilt and swivel adjustments
- Slim-line design allows close to the wall installation when folded flat
- Features three swivel points; ideal for corner mounting
- Tool-less tilt with option to lock in position
- Keyhole mounting and drilling template for a quick and easy installation
- Safety screws help prevent unauthorised removal of screens
- Simple 'hook-on' installation with all mounting hardware included