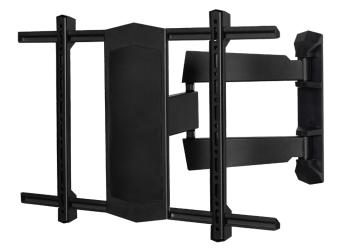

## DOUBLE ARM FLAT SCREEN WALL MOUNT WITH TILT & SWIVEL

Designed to mount medium to large sized screens, this universal double arm wall mount features an easy to tilt interface and three swivel points, for a quick, smooth repositioning of the screen - whether folded flat to the wall (at a depth of just 50mm) or at maximum extension. Cover plates and integrated cable management help hide all fixings for a neat and tidy mounting solution, ideal for both commercial and home installations.

#### FEATURES

- Attractive cover plates included to hide fixings
- 2 Lateral adjustment of screen once mounted
- 3 Integrated cable management
- Screen levelling of up to 3 ° in either direction
- Easy tilt and swivel adjustments
- Slim-line design allows close to the wall installation when folded flat
- Features three swivel points; ideal for corner mounting
- Tool-less tilt with option to lock in position
- Keyhole mounting and drilling template for a quick and easy installation
- Safety screws help prevent unauthorised removal of screens
- Simple 'hook-on' installation with all mounting hardware included