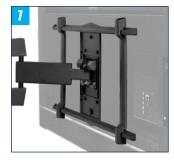

#### FEATURES

- Attractive cover plates included to hide fixings
- 2 Lateral adjustment of screen once mounted
- 3 Integrated cable management
- Screen levelling of up to 3 ° in either direction
- Easy tilt and swivel adjustments
- Slim-line design allows close to the wall installation when folded flat
- Features three swivel points; ideal for corner mounting
- Tool-less tilt with option to lock in position
- Keyhole mounting and drilling template for a quick and easy installation
- Safety screws help prevent unauthorised removal of screens
- Simple 'hook-on' installation with all mounting hardware included