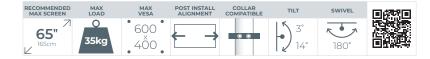

#### SPECIFICATIONS

| Recommended screen size | <b>32"</b> up to <b>65"</b>                     |
|-------------------------|-------------------------------------------------|
| Max load                | 35kg                                            |
| VESA® compatibility     | up to <b>600</b> x <b>400mm</b>                 |
| Tilt                    | +14°/-3°                                        |
| Swivel                  | 180° at wall & interface, 360° at central pivot |
| Distance from wall      | Min: <b>50mm</b> Max: <b>574mm</b>              |
| Colour                  | Black                                           |
|                         |                                                 |