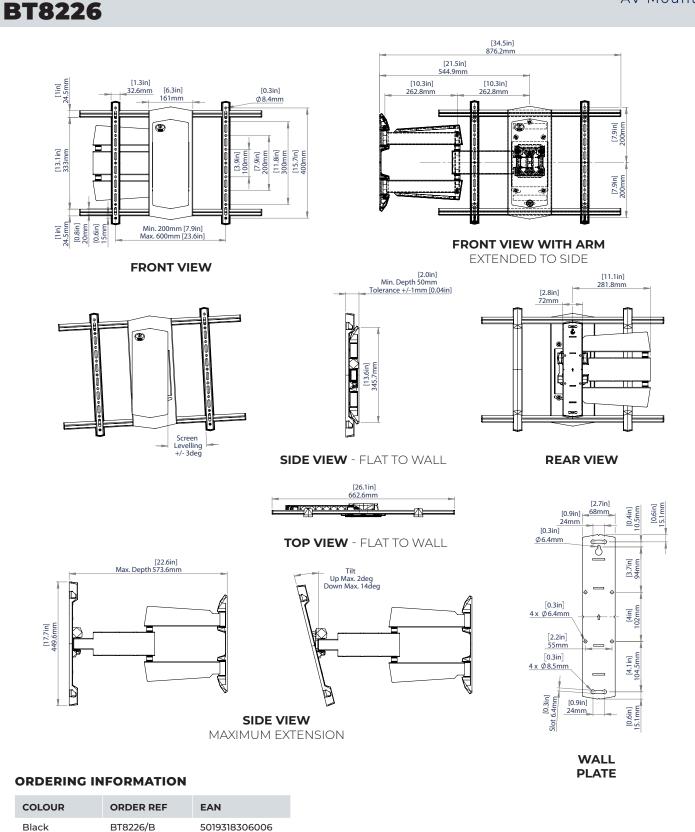

#### SPECIFICATIONS

| Recommended screen size | <b>32"</b> up to <b>65"</b>                     |
|-------------------------|-------------------------------------------------|
| Max load                | 35kg                                            |
| VESA® compatibility     | up to <b>600</b> x <b>400mm</b>                 |
| Tilt                    | +14°/-3°                                        |
| Swivel                  | 180° at wall & interface, 360° at central pivot |
| Distance from wall      | Min: <b>50mm</b> Max: <b>574mm</b>              |
| Colour                  | Black                                           |
|                         |                                                 |

#### FEATURES

- Attractive cover plates included to hide fixings
- 2 Lateral adjustment of screen once mounted
- 3 Integrated cable management
- Screen levelling of up to 3 ° in either direction
- Easy tilt and swivel adjustments
- Slim-line design allows close to the wall installation when folded flat
- Features three swivel points; ideal for corner mounting
- Tool-less tilt with option to lock in position
- Keyhole mounting and drilling template for a quick and easy installation
- Safety screws help prevent unauthorised removal of screens
- Simple 'hook-on' installation with all mounting hardware included