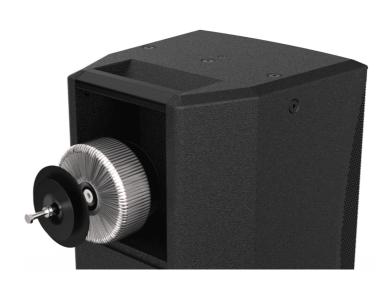

#### Product information:

The TRM series are 70/100V line transformers that can be optionally implemented in the passive variants of the VEXO series. Installation is done by removing the backplate of the VEXO series (passive variants only) and replacing it with a 70/100V backplate on which the module is integrated. Like this the high-performance loudspeaker is able to be implemented in 70/100V systems.

#### **Product Features:**

| Construction       |          | Aluminium backplate         |
|--------------------|----------|-----------------------------|
|                    |          | Copper toroidal transformer |
| Colours            |          | Black (RAL9005)             |
|                    |          | White (RAL9003)             |
| Compatible devices |          | VEXO112                     |
|                    |          | VEXO115                     |
| Accessories        | Included | M8 x 80 mm (Mounting bolt)  |
|                    |          | Ø 90 mm metal washer        |
|                    |          | Rubber washer               |
|                    |          | M8 washer                   |
|                    |          | M8 spring washer            |