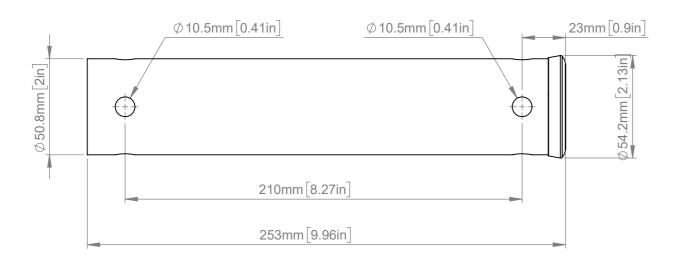

## With End Cap

## Without End Cap

ISOMETRIC VIEW SCALE: 1:3

|   | B-Tech International Design & Manufacturing Limited Part of the B-Tech International Group |                                                                      |        |        | B-Tech No: | BT7850-025                    |
|---|--------------------------------------------------------------------------------------------|----------------------------------------------------------------------|--------|--------|------------|-------------------------------|
|   |                                                                                            |                                                                      |        |        | Title:     | SYSTEM 2 - Ø50mm Pole - 0.25m |
|   | B                                                                                          | UNLESS<br>OTHERWISE<br>SPECIFIED<br>DIMENSIONS ARE<br>IN MILLIMETERS | Size:  | A3     | Revision:  | R00                           |
|   |                                                                                            |                                                                      | Scale: | 1:2    |            | 17/03/2022                    |
| 1 | BETTER BY DESIGN                                                                           |                                                                      | Sheet: | 1 of 1 | File Name: | BTD-BT7850-025                |