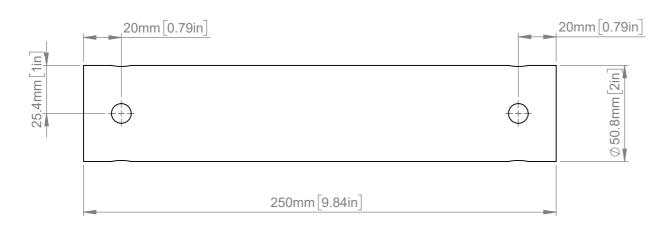

## With End Cap

## Without End Cap

ISOMETRIC VIEW SCALE: 1:3

|   | B-Tech International Design & Manufacturing Limited Part of the B-Tech International Group |                                                                      |        |        | B-Tech No: | BT7850-025                    |
|---|--------------------------------------------------------------------------------------------|----------------------------------------------------------------------|--------|--------|------------|-------------------------------|
|   |                                                                                            |                                                                      |        |        | Title:     | SYSTEM 2 - Ø50mm Pole - 0.25m |
|   | B                                                                                          | UNLESS<br>OTHERWISE<br>SPECIFIED<br>DIMENSIONS ARE<br>IN MILLIMETERS | Size:  | A3     | Revision:  | R00                           |
|   |                                                                                            |                                                                      | Scale: | 1:2    |            | 17/03/2022                    |
| 1 | BETTER BY DESIGN                                                                           |                                                                      | Sheet: | 1 of 1 | File Name: | BTD-BT7850-025                |