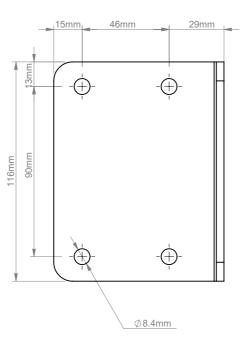

| B-Tech International Design and Manufacturing Limited |                               |                   | B-Tech No: | BT8390-WFK4                          |
|-------------------------------------------------------|-------------------------------|-------------------|------------|--------------------------------------|
| Part of the B-Tech International Group of Companies   |                               |                   | Version:   | V1.0                                 |
| B                                                     | UNLESS OTHERWISE SPECIFIED    | Size: A3          | Title:     | Wall to Wall Fixing Kit for System X |
|                                                       | DIMENSIONS ARE IN MILLIMETERS | <b>Scale:</b> 1:5 | Revision:  | 0.0                                  |
| FETTER (3) DET PA                                     | Sheet: 1 of 1 Date:           | 25/10/2016        | File Name: | BTD-BT8390-WFK4-R0.0                 |