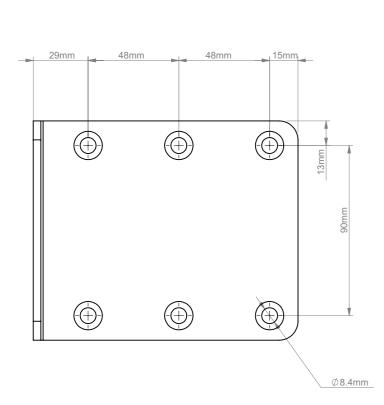

| B-Tech International Design and Manufacturing Limited |                               |                   | B-Tech No: | BT8390-WFK4                          |
|-------------------------------------------------------|-------------------------------|-------------------|------------|--------------------------------------|
| Part of the B-Tech International Group of Companies   |                               |                   | Version:   | V1.0                                 |
| B                                                     | UNLESS OTHERWISE SPECIFIED    | Size: A3          | Title:     | Wall to Wall Fixing Kit for System X |
|                                                       | DIMENSIONS ARE IN MILLIMETERS | <b>Scale:</b> 1:5 | Revision:  | 0.0                                  |
| FETTER (3) DET PA                                     | Sheet: 1 of 1 Date:           | 25/10/2016        | File Name: | BTD-BT8390-WFK4-R0.0                 |