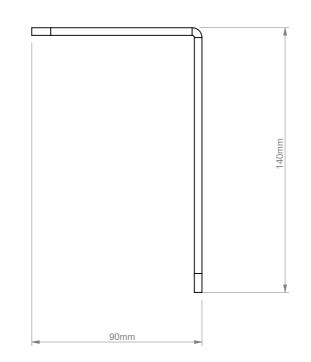

| B-Tech International Design and Manufacturing Limited |                               |                   | B-Tech No: | BT8390-WFK4                          |
|-------------------------------------------------------|-------------------------------|-------------------|------------|--------------------------------------|
| Part of the B-Tech International Group of Companies   |                               |                   | Version:   | V1.0                                 |
| B                                                     | UNLESS OTHERWISE SPECIFIED    | Size: A3          | Title:     | Wall to Wall Fixing Kit for System X |
|                                                       | DIMENSIONS ARE IN MILLIMETERS | <b>Scale:</b> 1:5 | Revision:  | 0.0                                  |
| FETTER (3) DET PA                                     | Sheet: 1 of 1 Date:           | 25/10/2016        | File Name: | BTD-BT8390-WFK4-R0.0                 |