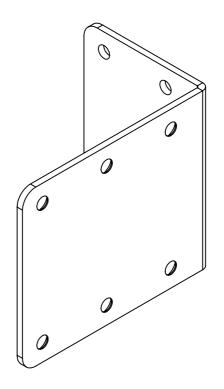

| B-Tech International Design and Manufacturing Limited |                               |                   | B-Tech No: | BT8390-WFK4                          |
|-------------------------------------------------------|-------------------------------|-------------------|------------|--------------------------------------|
| Part of the B-Tech International Group of Companies   |                               |                   | Version:   | V1.0                                 |
| B                                                     | UNLESS OTHERWISE SPECIFIED    | Size: A3          | Title:     | Wall to Wall Fixing Kit for System X |
|                                                       | DIMENSIONS ARE IN MILLIMETERS | <b>Scale:</b> 1:5 | Revision:  | 0.0                                  |
| FETTER (3) DET PA                                     | Sheet: 1 of 1 Date:           | 25/10/2016        | File Name: | BTD-BT8390-WFK4-R0.0                 |