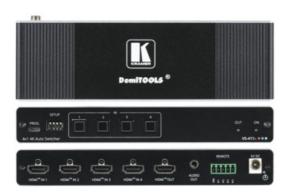

## Kramer VS-411X 4x1 4K HDR HDMI Auto Switcher

2 493,85 zł

2 027,52 zł netto

VS-411X is a high-performance 4x1 automatic switcher for 4K HDR, HDMI video signals. Offering priority and last-connected switching options, it automatically switches according to the selected switching scheme based on active video signal detection.

- Plug & Play Auto Switcher Automatically plays the switched source signal on the connected display according to user—
  configured preferences, such as priority or last—connected input. When the user manually switches, by pressing a button, the auto
  switching is overridden.
- HDMI Signal Switching HDCP 2.2 compliant, Supporting deep color, x.v.Color™, CEC, lip sync, HDMI uncompressed audio channels, Dolby TrueHD, DTS–HD, 2K, 4K, and 3D as specified in HDMI 2.0.
- Multi-channel Audio Switching Up to 32 channels of digital stereo uncompressed signals for supporting studio-grade surround sound.
- I–EDIDPro™ Kramer Intelligent EDID Processing™ Intelligent EDID handling, processing, locking and pass–through algorithm ensures plug & play operation for HDMI source and display systems.
- Audio De-embedding The digital audio signal passing-through to the HDMI output, is de-embedded, converted to an analog signal and sent to the stereo unbalanced analog audio output. This enables playing the audio on locally connected speakers, in parallel to playing it on the speakers connected to the AV acceptor device (such as TVs with speakers).
- Simple Switching Operation Local buttons or remotely connected contact—closure buttons for flexible user input selection and switching control.
- Cost-Effective Maintenance Status LED indicators for HDMI ports facilitate easy local maintenance and troubleshooting. Local firmware upgrade ensures lasting, field-proven deployment.
- Easy Installation Compact DemiTOOLS® fan-less enclosure for user-reachable table mounting, or side-by-side mounting of 2 units in a 1U rack space with the recommended rack adapter.